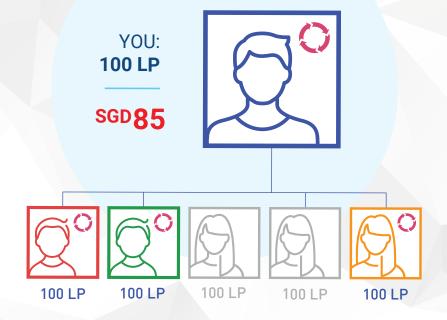

\*Must have met the 100 PV monthly requirement.

= SGD42.5

Unlock the power of Me and My 3™ to earn one of three Builder Bonus payments each month: SGD85, SGD340, or SGD1,360. Each bonus is achieved through structure and Team Volume. To earn the Builder Bonus, you must qualify at least at the Builder rank, maintain a 100 LP Loyalty Program order, and fulfill the required Team Volume.\*

### **SGD340 Builder Bonus**

You earn SGD340 when you:

Have 3 frontline Affiliates, each with 3 qualified (100 LP Loyalty Program order), personally enrolled
 Preferred Customers or Affiliates on their frontline with a minimum of 600 LP in Team Volume

 Qualify as a Builder, Builder Elite, Diamond, or Diamond Elite

Affiliates must maintain a monthly 100 LP (or more) Loyalty Program order to qualify for the Builder Bonus. The Builder Bonus program vary by country, the legs must adhere to the respective terms & conditions of the program in their registered country.