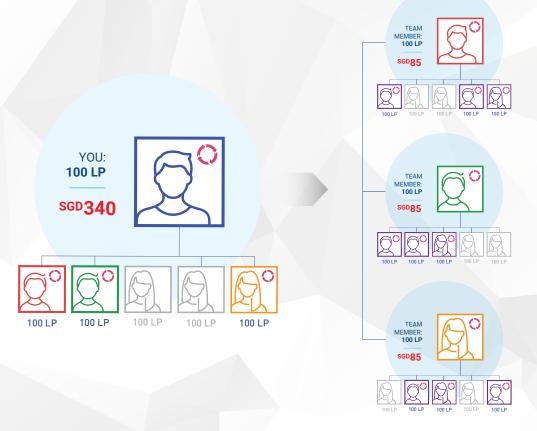

\*Must have met the 100 PV monthly requirement.

= SGD42.5

Unlock the power of Me and My 3™ to earn one of three Builder Bonus payments each month: SGD85, SGD340, or SGD1,360. Each bonus is achieved through structure and Team Volume. To earn the Builder Bonus, you must qualify at least at the Builder rank, maintain a 100 LP Loyalty Program order, and fulfill the required Team Volume.\*

### SGD1,360 Builder Bonus

You earn SGD1,360 when you:

- Have 9 qualified Affiliates on your second level, each with 3 qualified (100 LP Loyalty Program order), personally enrolled Preferred Customers or Affiliates under them with a minimum of 600 LP in Team Volume
  - Qualify as a Builder, Builder Elite, Diamond, Diamond Elite, or Presidential