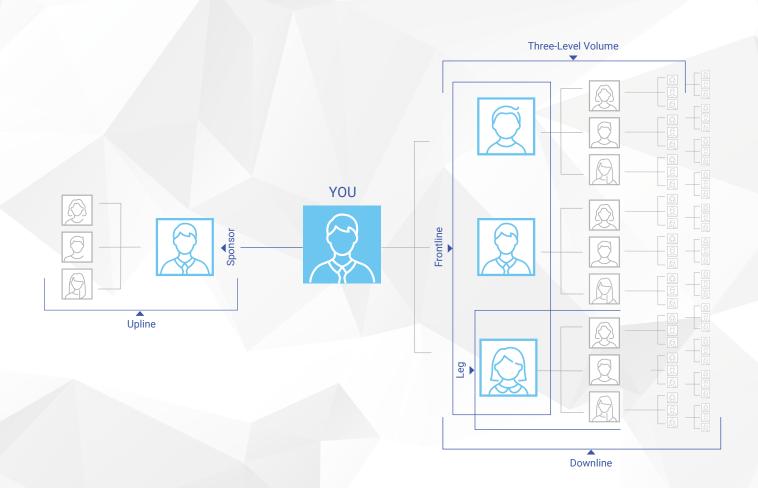

#### 1. Upline

The line of Affiliates directly above you.

#### 2. Enroller

The person who introduced you to 4Life (may also be your sponsor).

#### 3. Sponsor

The person in your upline who is directly above you (may also be the person who signed you up).

#### 4. Team Volume

Your Principal Volume, plus the orders of your frontline Preferred Customers and Affiliates.

#### 5. Frontline

Your first level of Preferred Customers and Affiliates sponsored by you.

#### 6. Three-Level Volume

Composed of your total Principal Volume (PV) and the combined PV of people on your first three levels.

#### 9. Downline

The line of Affiliates and Preferred Customers that runs directly below you.

#### 10. Leg

A part of your downline that starts with one of your Frontline and continues below that Affiliate.