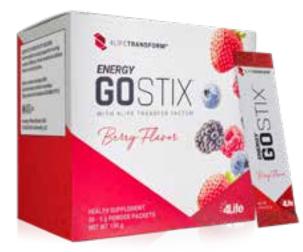

### Energy Go Stix<sup>™</sup> (Berry)

### **PRIMARY SUPPORT:** Energy

### SECONDARY SUPPORT: Immune System

### A delicious berry drink infused with 4Life Transfer Factor and energy-boosting ingredients to power through your day.

- · Contains a synergistic blend of green tea extract, Korean ginseng, L-carnitine, maca, guarana extract, and taurine.
- · Supports your daily energy needs and general wellness.
- Helps to relieve general weakness and fatigue.
- · Comes in single-serving powder packets that are easy to mix.
- · Low-calorie drink with only 19 kcal per serving.
- · Sugar-free drink that won't leave you with the crash-and-burn after-effect, like other sugary drinks.
- · IFANCA Halal certified.

| 30 x 5g powder packets | Item #   |
|------------------------|----------|
|                        | 70027563 |