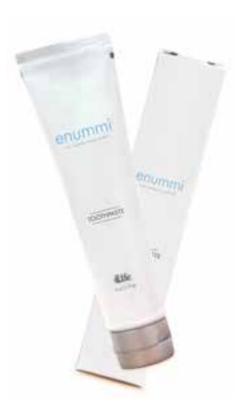

### enummi® Toothpaste

### A gentle, fluoride-free formula that cleanses teeth without harsh and abrasive agents.

- Dissolves food film for a clean, bright smile.
- Freshens breath.
- Offers a refreshing mint flavor and xylitol.

| 113g per tube | Item #   |
|---------------|----------|
|               | 70025050 |
|               |          |