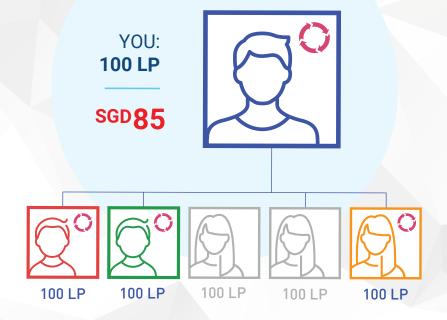

\*Must have met the 100 PV monthly requirement.

= SGD42.5

Unlock the power of Me and My 3™ to earn one of three Builder Bonus payments each month: SGD85, SGD340, or SGD1,360. Each bonus is achieved through structure and Team Volume. To earn the Builder Bonus, you must qualify at least at the Builder rank, maintain a 100 LP Loyalty Program order, and fulfill the required Team Volume.\*

### **SGD85 Builder Bonus**

You earn SGD85 when you:

- Have 3 personally enrolled Preferred Customers or Affiliates on your frontline, each with at least 100 LP in Loyalty Program orders
  - · Have 600 LP in Team Volume
  - · Qualify as a Builder or Builder Elite