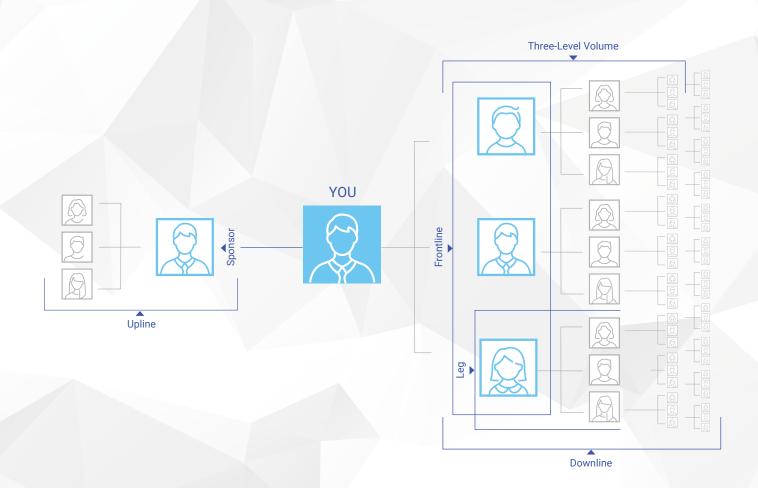

#### 1. Upline

The line of Affiliates directly above you.

#### 3. Sponsor

The person in your upline who is directly above you (may also be the person who signed you up).

#### 5. Frontline

Your first level of Preferred Customers and Affiliates sponsored by you.

#### 6. Three-Level Volume

Composed of your total Principal Volume (PV) and the combined PV of people on your first three levels.

#### 9. Downline

The line of Affiliates and Preferred Customers that runs directly below you.

#### 10. Leg

A part of your downline that starts with one of your Frontline and continues below that Affiliate.