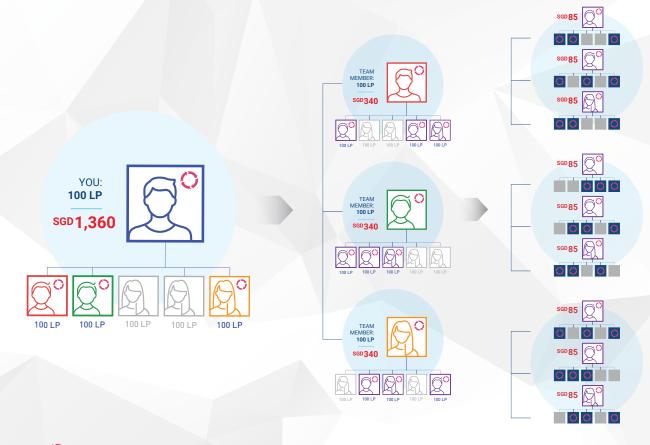

\*Must have met the 100 PV monthly requirement.

= SGD42.5

Unlock the power of Me and My 3™ to earn one of three Builder Bonus payments each month: SGD85, SGD340, or SGD1,360. Each bonus is achieved through structure and Team Volume. To earn the Builder Bonus, you must qualify at least at the Builder rank, maintain a 100 LP Loyalty Program order, and fulfill the required Team Volume.\*

### SGD1,360 Builder Bonus

You earn SGD1,360 when you:

- Have 9 qualified Affiliates on your second level, each with 3 qualified (100 LP Loyalty Program order), personally enrolled Preferred Customers or Affiliates under them with a minimum of 600 LP in Team Volume
  - Qualify as a Builder, Builder Elite, Diamond, Diamond Elite, or Presidential