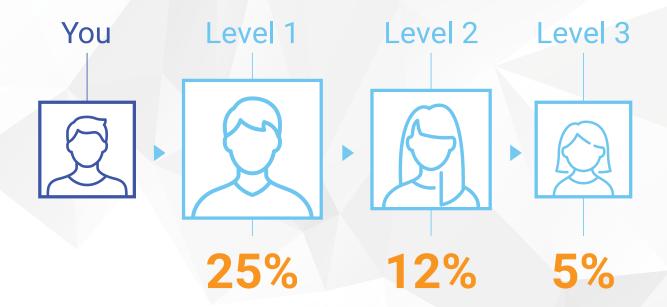

# Rapid Rewards

With Rapid Rewards, you earn a 25% commission on the first LP order of every new Preferred Customer you personally sign up. You also earn 12% on the first LP order of every new Preferred Customer on your second level and 5% on the first LP order of every new Preferred Customer on your third level.

Rapid Rewards is paid the very next day to your 4Life account when you've qualified with 100 PV in the current month.

The first, second, and fourth level payouts for the first LP orders are shifted. Sign someone up and receive 25%, and your immediate upline receives 12%. The next two immediate qualified upline Affiliates receive 5% and 2%, respectively. The remaining payout continues according to the Life Rewards Plan until all levels are paid out. To be eligible to receive a Rapid Rewards payment the very next day, an Affiliate must have 100 PV in the current month.