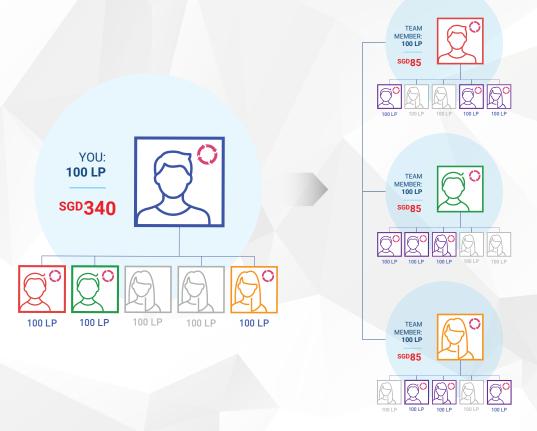

\*Must have met the 100 PV monthly requirement.

= SGD42.5

Unlock the power of Me and My 3™ to earn one of three Builder Bonus payments each month: SGD85, SGD340, or SGD1,360. Each bonus is achieved through structure and Team Volume. To earn the Builder Bonus, you must qualify at least at the Builder rank, maintain a 100 LP Loyalty Program order, and fulfill the required Team Volume.\*

### **SGD340 Builder Bonus**

You earn SGD340 when you:

Have 3 frontline Affiliates, each with 3 qualified (100 LP Loyalty Program order), personally enrolled
 Preferred Customers or Affiliates on their frontline with a minimum of 600 LP in Team Volume

 Qualify as a Builder, Builder Elite, Diamond, or Diamond Elite

Affiliates must maintain a monthly 100 LP (or more) Loyalty Program order to qualify for the Builder Bonus. The Builder Bonus program vary by country, the legs must adhere to the respective terms & conditions of the program in their registered country.