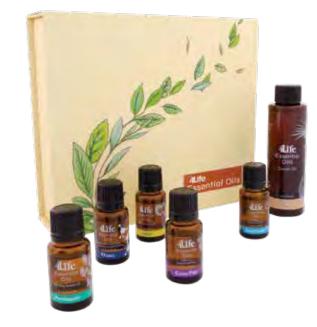

### 4Life® Essential Oils Kit

- 1-TForce®
- 1-CalmaVida®
- 1-CoolTouch®
- 1-Lemon
- 1-Peppermint
- 1-Carrier Oil
- 1-Guidebook

|                          | Item# |
|--------------------------|-------|
| 4Life Essential Oils Kit | 53776 |