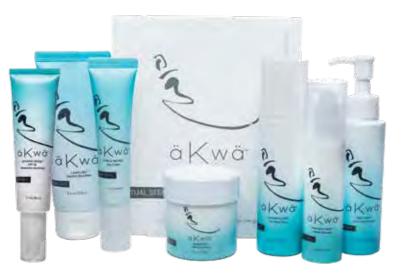

### äkwä Skincare System

The system includes all our core äKwä products plus a simple guide to help you transform the appearance of your skin using nature-inspired, moisture-rich formulas and ancient Korean beauty techniques.

1-First Wave Oil-to-Foam Cleanser

1-LavaPure Volcanic Mud Mask

1-Glacier Glow Four-Way Toner

1-Precious Pool Vitamin Essence

1-Ripple Refine Eye Cream

1-Royal Bath Sheet Mask (5 ct)

1-RainBurst Moisture Cream

1-DayStar Shade SPF 40 Moisturizing Sunscreen

1-Product guide

1-Silky äKwä logo drawstring bag

|                                    | Item# |
|------------------------------------|-------|
| äKwä Skincare System 30-day supply | 25154 |