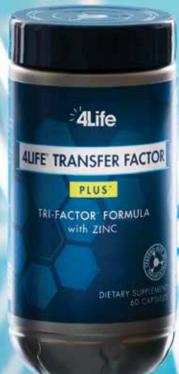

## 4Life® Transfer Factor Plus® Tri-Factor® Formula

PRIMARY SUPPORT: Immune System,
Overall Wellness\*

### Certified 4Life Transfer Factor and additional ingredients to blast off immune system response\*

- Supports the immune system's natural ability to recognize, respond to, and remember potential health threats\*
- Supports four key immune system cell types: Natural Killer (NK) cells, T cells, B cells, and Macrophages\*
- Includes a super-mushroom blend: A proprietary blend of ingredients such as maitake mushrooms, shiitake mushrooms, cordyceps, and baker's yeast
- Includes zinc for immune system support\*
- Includes UltraFactor\*, OvoFactor\*, and NanoFactor\*-4Life Transfer Factor\*
   Tri-Factor\* Formula

|                       | Item# |
|-----------------------|-------|
| 60 capsules           | 24075 |
| 60 vegetable capsules | 24077 |