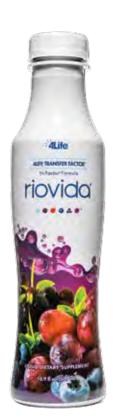

#### 4Life Transfer Factor® RioVida® Tri-Factor® Formula

PRIMARY SUPPORT: Immune System, Healthy Aging, Antioxidant, Overall Wellness\*
SECONDARY SUPPORT: Brain Health, Heart Health, Energy\*

# The one-and-only liquid dietary supplement that combines 4Life Transfer Factor with antioxidant-rich superfruits\*

- Supports the immune system's natural ability to recognize, respond to, and remember potential health threats with 600 mg of 4Life Transfer Factor per 1 fl oz serving\*
- Includes a proprietary combination of antioxidant-rich natural fruit juices, including acaí, pomegranate, blueberry, and elderberry\*
- · Contains 60 mg of vitamin C per 1 fl oz
- Includes UltraFactor, OvoFactor, and NanoFactor—4Life Transfer Factor Tri-Factor Formula

|                      | Item# |
|----------------------|-------|
| 1-16.9 fl oz bottle  | 24104 |
| 2-16.9 fl oz bottles | 24105 |