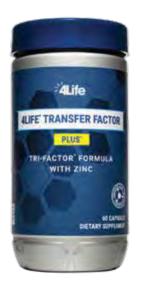

## 4Life® Transfer Factor Plus® Tri-Factor® Formula

PRIMARY SUPPORT: Immune System,
Overall Wellness\*

### Certified 4Life Transfer Factor and additional ingredients to blast off immune system response\*

- Supports the immune system's natural ability to recognize, respond to, and remember potential health threats\*
- Supports four key immune system cell types: Natural Killer (NK) cells, T cells, B cells, and Macrophages\*
- Includes a super-mushroom blend: A proprietary blend of ingredients such as maitake mushrooms, shiitake mushrooms, cordyceps, and baker's yeast
- Includes zinc for immune system support\*
- Includes UltraFactor\*, OvoFactor\*, and NanoFactor\*-4Life Transfer Factor\*
   Tri-Factor\* Formula

|                       | Item# |
|-----------------------|-------|
| 60 capsules           | 24075 |
| 60 vegetable capsules | 24077 |