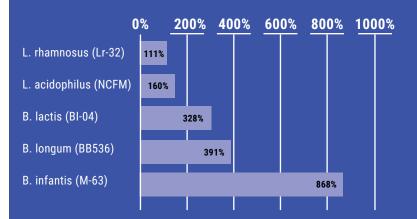

# 4Life Transfer Factor Acts as a Prebiotic by Boosting the Growth of Probiotics\*

4Life Transfer Factor Tri-Factor Formula

An independent, university study assessed the potential benefit of 4Life Transfer Factor Tri-Factor Formula in Pre/o Biotics. This in vitro study measured probiotic growth in the presence or absence of 4Life Transfer Factor Tri-Factor Formula in comparison to common prebiotics. Results revealed that 4Life Transfer Factor Tri-Factor Formula enhances Pre/o Biotics by stimulating probiotic growth. These data suggest that 4Life Transfer Factor Tri-Factor Formula has prebiotic effects and enhances the benefits of the other ingredients in Pre/o Biotics.\* Hoffman, D., Oberg, C., & Domek, M. (2018). Rapid method for measuring the effect of prebiotics on probiotic bacterial growth. Weber State University, UT. American Dairy Science Association, Knoxville, TN (conference abstract #M123) https://m.adsa.org/2018/abs/tt/74631