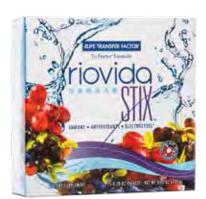

## 4Life Transfer Factor® RioVida Stix® Tri-Factor® Formula

PRIMARY SUPPORT: Immune System, Healthy Aging, Antioxidant, Overall Wellness\* SECONDARY SUPPORT: Brain Health, Heart Health, Energy\*

### The immune system goodness of RioVida in a portable powder pack\*

- Supports the immune system with 600 mg of 4Life Transfer Factor per serving\*
- Delivers essential antioxidants from açaí, pomegranate, and blueberry\*
- Replenishes electrolytes to support nerve and muscle function\*
- · Is portable and easy to share
- Contains no artificial sweeteners, flavors, or preservatives
- Includes UltraFactor, OvoFactor, and NanoFactor—4Life Transfer Factor Tri-Factor Formula

|                         | Item# |
|-------------------------|-------|
| 5 portable powder packs | 24113 |