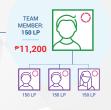

Unlock the power of Me and My  $3^{\ensuremath{\scriptscriptstyle \$}}$ 

Earn ₱2,800, ₱11,200, or ₱44,800 every month. Each bonus is achieved through structure and Team Volume. Each team should have 600LP Team Volume = Your personal orders, plus the orders of your frontline preferred customers and distributors.

Available:

₱2,800 for Builder and Builder Elite;
₱11,200 for Builder, Builder Elite, Diamond, and Diamond Elite;
₱44,800 for Builder and above.\*

Independent Distributors must maintain a monthly 100 LP (or more) Loyalty Program order to qualify for the Builder Bonus. TEAM MEMBER: 150 LP P11,200 150 LP 150 LP