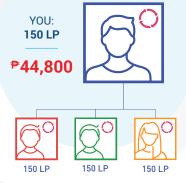

Unlock the power of Me and My  $3^{\ensuremath{\scriptscriptstyle \$}}$ 

Earn ₱2,800, ₱11,200, or ₱44,800 every month. Each bonus is achieved through structure and Team Volume. Each team should have 600LP Team Volume = Your personal orders, plus the orders of your frontline preferred customers and distributors.

Available:

₱2,800 for Builder and Builder Elite;
₱11,200 for Builder, Builder Elite, Diamond, and Diamond Elite;
₱44,800 for Builder and above.\*

Independent Distributors must maintain a monthly 100 LP (or more) Loyalty Program order to qualify for the Builder Bonus. TEAM MEMBER: 150 LP P11,200 150 LP 150 LP