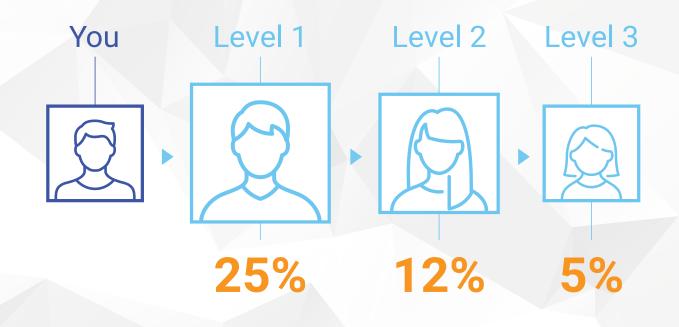

### Sample Computation:

55 LP x 4 = 220 LP Less 100 LP Personal 120 LP x 25% x ₱56 + 12% = ₱1,881.60\*

On all LP orders placed within the first three months, you earn a 25% commission on your personally enrolled Preferred Customers' orders, 12% on Preferred Customer orders on your second level, and 5% on Preferred Customer orders on your third level\*.

> Rapid Rewards is paid within 2-3 banking days to your BPI bank account when you've qualified with 100 PV in the current month.\*

\*These percentages only apply when the enroller and sponsor are the same person. \*Your paid-as rank for the month determines the number of Rapid Reward levels you are eligible for in that month. \*All receivable commissions are subject to 10% withholding tax as mandated by Philippine Law.