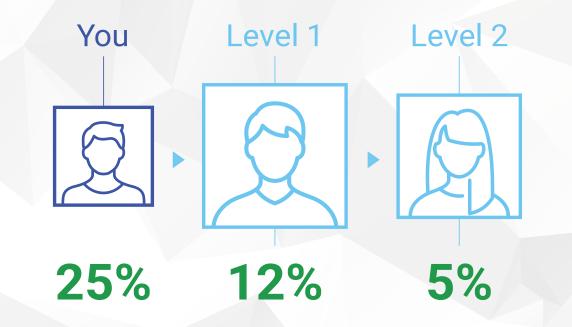

### Earn 25% every time you share!

MyShop is your personalized 4Life sharing center and e-commerce site. Upon achieving the 100 PV requirement, you will earn a 25% commission on all personal MyShop customer orders. MyShop commissions are paid daily\*.

Upon achieving the 100 PV requirement, you will earn a 25% commission on all personal MyShop customer orders. Plus, once qualified, you will earn a 12% commission on your level 1 MyShop orders, and a 5% commission on your level 2 MyShop orders. MyShop commissions are paid daily. For qualified Affiliates, a 2% 4th generation is paid on all MyShop orders. The remaining payout continues according to the Life Rewards Plan until all levels are paid out.