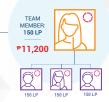

Unlock the power of Me and My  $3^{\ensuremath{\scriptscriptstyle \$}}$ 

Earn ₱2,800, ₱11,200, or ₱44,800 every month. Each bonus is achieved through structure and Team Volume. Each team should have 600LP Team Volume = Your personal orders, plus the orders of your frontline preferred customers and distributors.

Available:

₱2,800 for Builder and Builder Elite;
₱11,200 for Builder, Builder Elite, Diamond, and Diamond Elite;
₱44,800 for Builder and above.\*

Independent Distributors must maintain a monthly 100 LP (or more) Loyalty Program order to qualify for the Builder Bonus. TEAM MEMBER: 150 LP P11,200 150 LP 150 LP