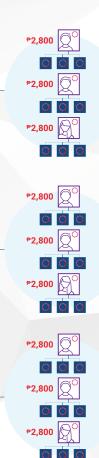

Unlock the power of Me and My  $3^{\ensuremath{\scriptscriptstyle \$}}$ 

Earn ₱2,800, ₱11,200, or ₱44,800 every month. Each bonus is achieved through structure and Team Volume. Each team should have 600LP Team Volume = Your personal orders, plus the orders of your frontline preferred customers and distributors.

Available:

₱2,800 for Builder and Builder Elite;
₱11,200 for Builder, Builder Elite, Diamond, and Diamond Elite;
₱44,800 for Builder and above.\*

Independent Distributors must maintain a monthly 100 LP (or more) Loyalty Program order to qualify for the Builder Bonus. TEAM MEMBER: 150 LP P11,200 150 LP 150 LP

| Level | Builder Bonus | Double Builder Bonus    |
|-------|---------------|-------------------------|
| 1     | ₱2,800        | <b>x2</b> ₱5,600        |
| 2     | ₱11,200       | x2 ₱22,400              |
| 3     | ₱44,800       | <mark>x2</mark> ₱89,600 |