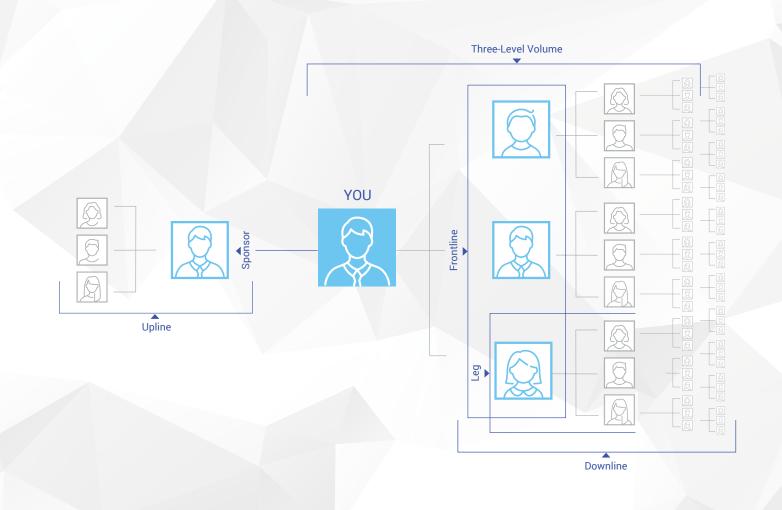

#### 1. Upline

The line of Independent Distributors directly above you.

#### 2. Enroller

The person who introduced you to 4Life (may also be your sponsor).

#### 3. Sponsor

The person in your upline who is directly above you (may also be the person who signed you up).

#### 4. Team Volume

Your Principal Volume, plus the orders of your frontline Preferred Customers and Independent Distributors.

#### 5. Frontline

Your first level of Preferred Customers and Independent Distributors sponsored by you.

#### 6. Three-Level Volume

Composed of your total Principal Volume (PV) and the combined PV of people on your first three levels.

#### 9. Downline

The line of Independent Distributors and Preferred Customers that runs directly below you.

#### 10. Leg

A part of your downline that starts with one of your Frontline and continues below that Independent Distributor.