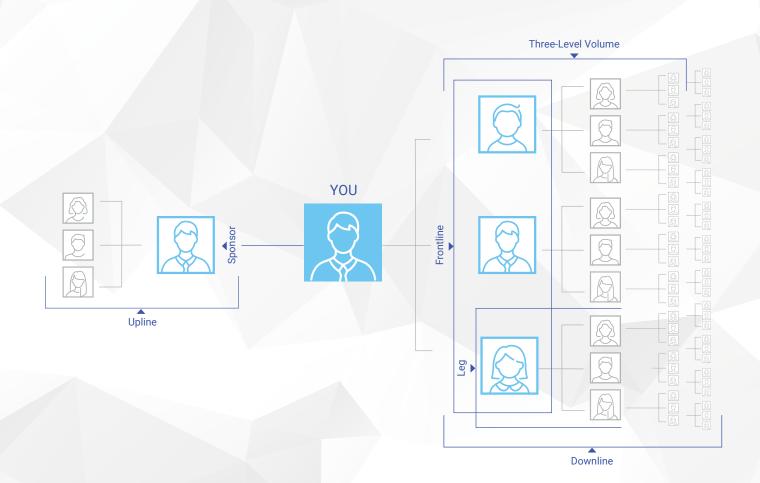

#### 1. Upline

The line of Independent Distributors directly above you.

#### 2. Enroller

The person who introduced you to 4Life (may also be your sponsor).

#### 3. Sponsor

The person in your upline who is directly above you (may also be the person who signed you up).

#### 4 Team Volume

Your Principal Volume, plus the orders of your frontline Preferred Customers and Independent Distributors.

#### 5. Frontline

Your first level of Preferred Customers and Independent Distributors sponsored by you.

#### 6. Three-Level Volume

Composed of your total Principal Volume (PV) and the combined PV of people on your first three levels.

#### 9. Downline

The line of Independent Distributors and Preferred Customers that runs directly below you.

#### 10. Lea

A part of your downline that starts with one of your Frontline and continues below that Independent Distributor.