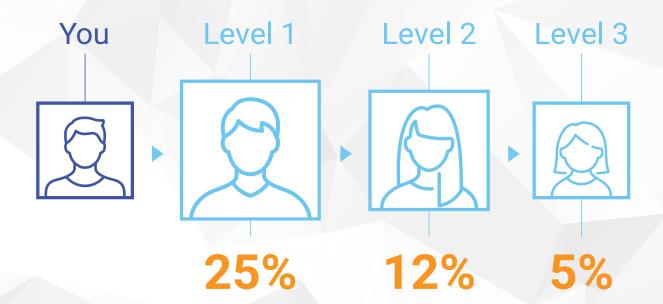

# • Rapid Rewards™

With Rapid Rewards, you earn a 25% commission on the first LP order of every new Preferred Customer you personally sign up. You also earn 12% on the first LP order of every new Preferred Customer on your second level and 5% on the first LP order of every new Preferred Customer on your third level.

### 14. Rapid Rewards

You earn a 25% commission on the first LP order of every new Preferred Customer you personally sign up. Earn 12% on the first LP order of every new Preferred Customer on your second level, and 5% on the first LP order of every new Preferred Customer on your third level.\*