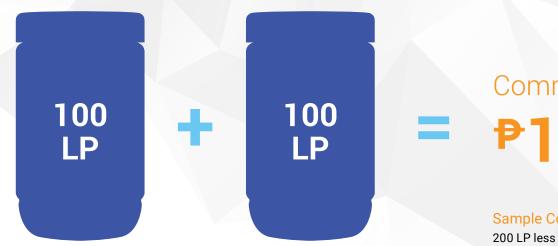

### Life Points (LP)

Every 4Life product is assigned a Life Point or LP value used to calculate Independent Distributor commissions.

200 LP

Discount

1,568

### Sample Computation:

50 LP x 4 = 200 LP Less 100 LP Personal 100 LP x 25% x Php 56 + 12% = Php 1,568\*