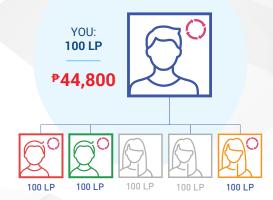

MyShop is a personal website provided to you by 4Life upon signup.

Commission

**₹1,400** 

Sample Computation:

200 LP less 100 LP Personal

100 LP x 25% x Php 56 = Php 1,400

Unlock the power of Me and My 3® to earn ₱2,800, ₱11,200, or ₱44,800 every month.

Each bonus is achieved through structure and Team Volume.

Each team should have 600LP Team Volume = Your personal orders, plus the orders of your frontline preferred customers and distributors.

#### Available:

- ₱2,800 for Builders;
- ₱11,200 for Builders and Diamonds;
- ₱44,800 for Builders, Diamonds and Presidentials

Independent Distributors must maintain a monthly 100 LP (or more) Loyalty Program order to qualify for the Builder Bonus.