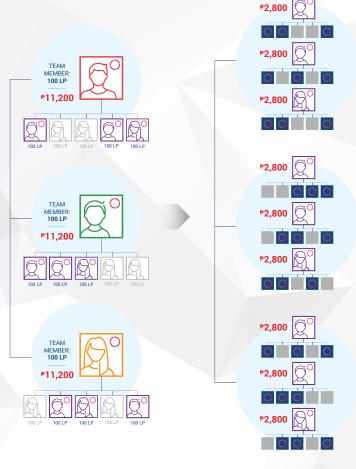

Each bonus is achieved through structure and Team Volume.

Each team should have 600LP Team Volume = Your personal orders, plus the orders of your frontline preferred customers and distributors.

#### Available:

- ₱2,800 for Builders;
- ₱11,200 for Builders and Diamonds;
- ₱44,800 for Builders, Diamonds and Presidentials

Independent Distributors must maintain a monthly 100 LP (or more) Loyalty Program order to qualify for the Builder Bonus.