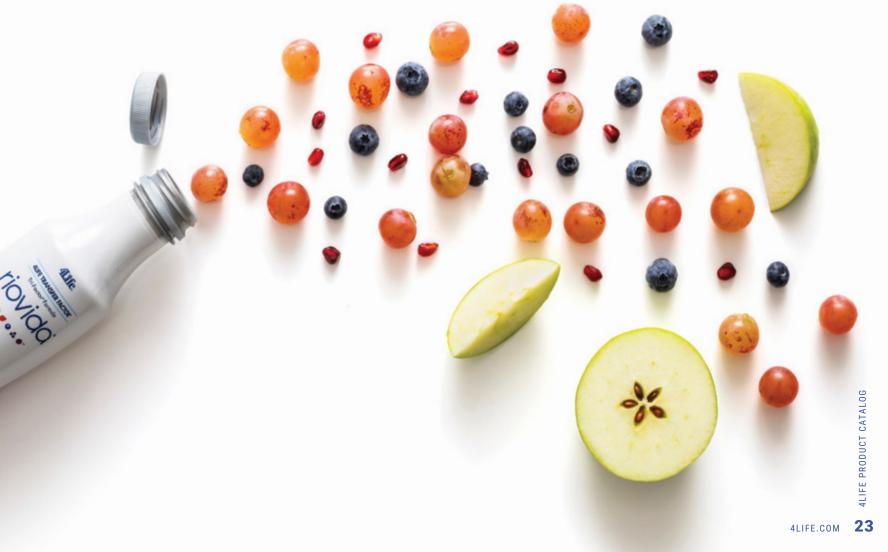

#### 4Life Transfer Factor® RioVida® Tri-Factor® Formula

PRIMARY SUPPORT: Healthy Aging, Antioxidant, Overall Wellness\* SECONDARY SUPPORT: Energy\*

The one-and-only liquid dietary supplement that combines 4Life Transfer Factor with antioxidant-rich superfruits\*

- Supports the natural ability to recognize, respond to, and remember potential health threats with 600 mg of 4Life Transfer Factor per 1 fl oz serving\*
- Includes a proprietary combination of antioxidant-rich natural fruit juices, including açaí, pomegranate, blueberry, and elderberry\*
- Contains essential and supporting Vitamin C, amino acids, fatty acids, and polyphenols\*
- Includes UltraFactor, OvoFactor, and NanoFactor—Tri-Factor Formula