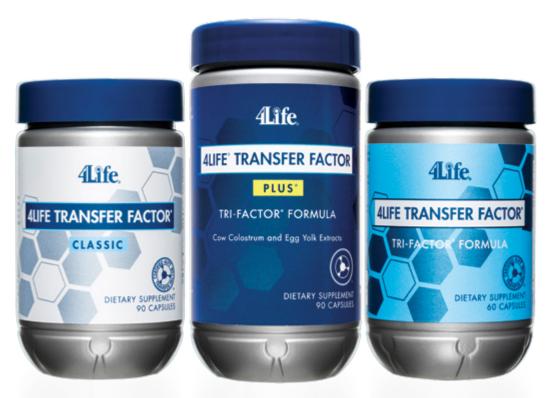

#### 4Life® Transfer Factor Plus® Tri-Factor® Formula

PRIMARY SUPPORT: Overall Wellness\*

Certified 4Life Transfer Factor and additional ingredients to blast off response\*

- Supports the natural ability to recognize, respond to, and remember potential health threats\*
- Includes Cordyvant<sup>\*</sup>, a proprietary blend of ingredients such as maitake mushrooms, shiitake mushrooms, cordyceps, and baker's yeast
- · Includes zinc for support\*
- Includes UltraFactor<sup>®</sup>, OvoFactor<sup>®</sup>, and NanoFactor<sup>®</sup>-Tri-Factor<sup>®</sup> Formula

#### 4Life Transfer Factor® Tri-Factor® Formula PRIMARY SUPPORT: Overall Wellness\*

### Which 4Life Transfer Factor product is right for me?

Discover the unique benefits and qualities of our core 4Life Transfer Factor products and how they support the body.\*

4Life Transfer Factor® Classic

Our Classic formula provides foundational immune system support from UltraFactor<sup>™</sup> and is a great introductory product.\*

**CORE INGREDIENTS:** UltraFactor from cow colostrum

Serving size: three capsules

4Life Transfer Factor® Tri-Factor® Formula

Tri-Factor Formula combines Classic with OvoFactor® for more broad-based support. NanoFactor® mini-molecules also assist in support.\*

**CORE INGREDIENTS:** UltraFactor and NanoFactor from cow colostrum and OvoFactor from chicken egg yolks