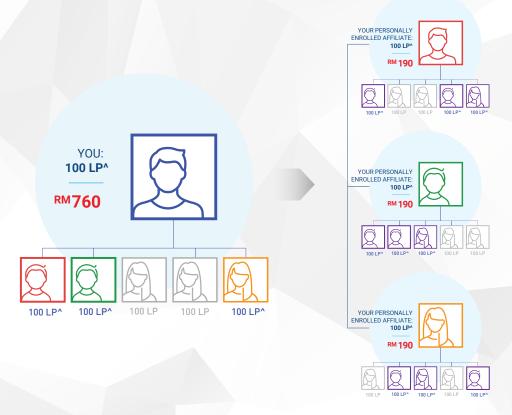

## Unlock the power of Me and My 3™

Earn one of three Builder Bonus payments each month: RM190, RM760, or RM3,040. Each bonus is achieved through structure and Team Volume. The Builder Bonus program is available to all Affiliates with a rank of Builder or above, based on the highest paid rank. Builder Bonus eligibility varies by rank. To earn the Builder Bonus on monthly basis, you must qualify at least at the Builder rank, maintain a monthly personal LP of minimum 100 LP by the 20th of the qualifying month, or 100 LP MyShop orders in the qualifying month, and fulfill the required Team Volume.\*

## **RM190 Builder Bonus**

- You must have 3 personally enrolled Affiliates on your frontline, each with at least a monthly personal LP of 100 LP by the 20th of the qualifying month, or 100 LP MyShop orders in the qualifying month, and have 600 LP in Team Volume.
  - This bonus is available to all Affiliates with a rank of Builder or Builder Elite.

<sup>^</sup>Maintain a monthly personal LP of minimum 100 LP by the 20th of the qualifying month, or 100 LP MyShop orders in the qualifying month. Builder Bonus eligibility varies by rank and country, the legs must adhere to the respective terms & conditions of the program in their registered country.