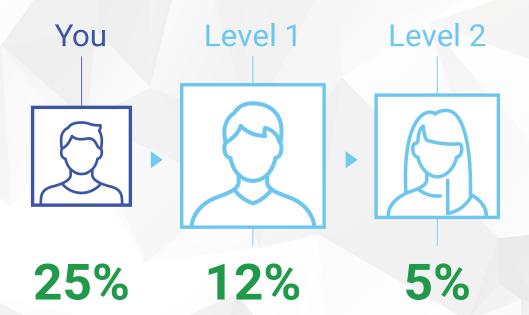

\*Must have met the 100 PV monthly requirement.

Upon achieving the 100 PV requirement, you will earn a 25% commission on all personal MyShop customer orders. Plus, once qualified, you will earn a 12% commission on your level 1 MyShop orders, and a 5% commission on your level 2 MyShop orders.