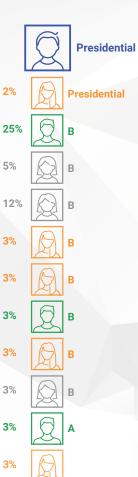

## 1. Upline

The line of Affiliates directly above you.

#### 2. Enroller

The person who introduced you to 4Life (may also be your sponsor).

### 3. Sponsor

The person in your upline who is directly above you (may also be your enroller).

#### 4. Team Volume

Your Principal Volume, plus the combined PV of your frontline Affiliates.

#### 5. Frontline

Your first level of Affiliates sponsored by you.

#### 6. Three-Level Volume

Composed of your total Principal Volume (PV) and the combined PV of people on your first three levels.

#### 8. Downline

The line of Affiliates that runs directly below you.

#### 9. Leg

A part of your downline that starts with one of your frontline and continues below that Affiliate.

## 12. Organizational Volume (OV)

Composed of your total PV and the combined PV of all Affiliates in your downline. This volume is important when qualifying for higher ranks.