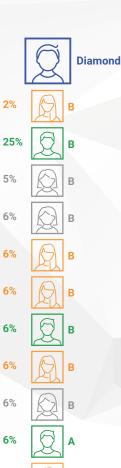

## Example 2

As we can see in the diagram on the right, the Presidential received the guaranteed 2%, 25%, 5%, and 12% payouts for the first 4 levels. Due to the fact that none of the others qualified for any higher ranks (all are below Presidential rank), the Presidential continues to receive the 3% on ALL downline accounts and can continue to receive 3% on additional accounts as they enroll further in the downline. This will continue until there are no more accounts to pay on or until another achieves the rank of Presidential or Higher.