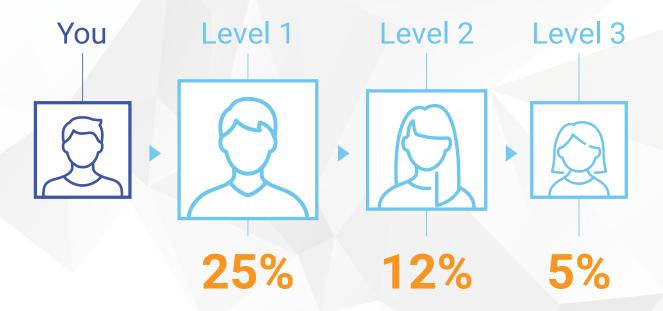

With Rapid Rewards, you earn a 25% commission on the first LP order of every new Affiliate you personally sign up. When qualified, you also earn 12% on the first LP order of every new Affiliate on your second level and 5% on the first LP order of every new Affiliate on your third level.\*

Rapid Rewards is paid daily to your 4Life account when you've qualified.

<sup>\*</sup>These percentages only apply when the enroller and sponsor are the same person.

The first, second, and fourth level payouts for the first LP orders are shifted. Sign someone up and receive 25%, and your immediate upline receives 12%. The next two immediate qualified upline Affiliates receive 5% and 2%, respectively. The remaining payout continues according to the Life Rewards Plan until all levels are paid out.