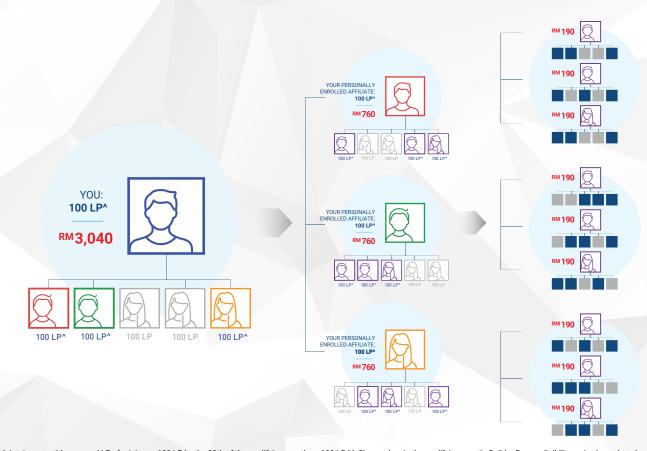

## Unlock the power of Me and My 3™

Earn one of three Builder Bonus payments each month: RM190, RM760, or RM3,040. Each bonus is achieved through structure and Team Volume. The Builder Bonus program is available to all Affiliates with a rank of Builder or above, based on the highest paid rank. Builder Bonus eligibility varies by rank. To earn the Builder Bonus on monthly basis, you must qualify at least at the Builder rank, maintain a monthly personal LP of minimum 100 LP by the 20th of the qualifying month, or 100 LP MyShop orders in the qualifying month, and fulfill the required Team Volume.\*

## **RM760 Builder Bonus**

- · You must have 600 LP in Team Volume.
- You must also have 3 personally enrolled frontline Affiliates, each with 3 qualified (a monthly personal LP of minimum 100 LP by the 20th of the qualifying month, or 100 LP MyShop orders in the qualifying month)
  - Affiliates on their frontline with a minimum of 600 LP in Team Volume.
- This bonus is available to all Affiliates with a rank of Builder, Builder Elite, Diamond, or Diamond Elite.

<sup>^</sup>Maintain a monthly personal LP of minimum 100 LP by the 20th of the qualifying month, or 100 LP MyShop orders in the qualifying month. Builder Bonus eligibility varies by rank and country, the legs must adhere to the respective terms & conditions of the program in their registered country.

## RM3,040 Builder Bonus

- · You must have 600 LP in Team Volume.
- You must also have 9 qualified Affiliates on your second level, each with 3 qualified (a monthly personal LP of minimum 100 LP by the 20th of the qualifying month, or 100 LP MyShop orders in the qualifying month) Affiliates under them with a minimum of 600 LP in Team Volume.
- Your 9 qualified Affiliates on your second level need to be in 3 separate legs with 3

  Affiliates in each leg.
- This bonus is available to all Affiliates with a rank of Builder or above. To be eligible, Bronze and above ranks must qualify and be paid at their highest achieved rank.

<sup>^</sup>Maintain a monthly personal LP of minimum 100 LP by the 20th of the qualifying month, or 100 LP MyShop orders in the qualifying month. Builder Bonus eligibility varies by rank and country, the legs must adhere to the respective terms & conditions of the program in their registered country.