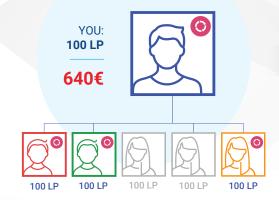

| Level | <b>Builder Bonus</b> | Double Builder Bonus |
|-------|----------------------|----------------------|
| 1     | 40 €                 | <b>x2</b> 80 €       |
| 2     | 160 €                | x2 320 €             |
| 3     | 640 €                | x2 1.280 €           |

Unlock the power of Me and My 3®

Earn 40€, 160€, or 640€ every month.

Each bonus is achieved through structure and Team Volume.

Affiliates must maintain a monthly 100 LP Loyalty Program and/or MyShop orders to qualify for the Builder Bonus.