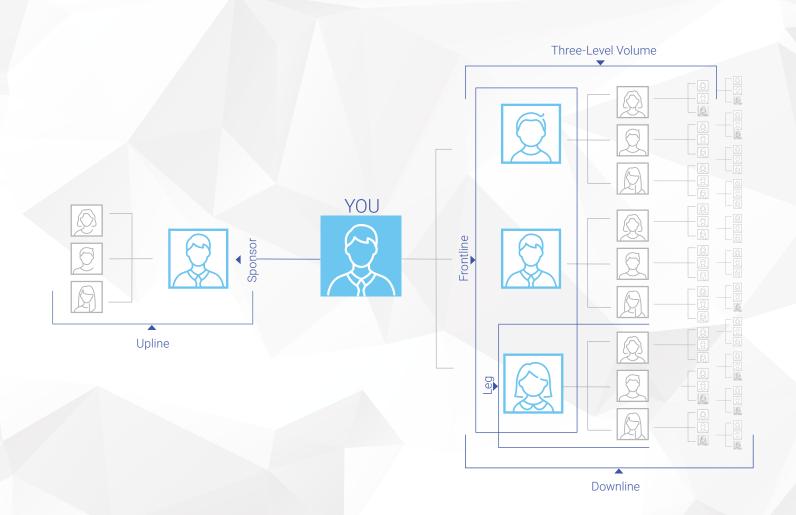

#### 1. Upline

The line of Affiliates directly above you.

#### 2. Enroller

The person who introduced you to 4Life (may also be your sponsor).

#### 3. Sponsor

The person in your upline who is directly above you (may also be your enroller).

#### 4. Team Volume

Your Principal Volume (PV), plus the combined PV of your frontline Preferred Customers and Affiliates.

#### 5. Frontline

Your first level of Preferred Customers and Affiliates sponsored by you.

#### 6. Three-Level Volume

Composed of your total PV and the combined PV of people on your first three levels.

#### 9. Downline

The line of Affiliates and Preferred Customers that runs directly below you.

#### 10. Leg

A part of your downline that starts with one of your frontline and continues below that Affiliate.