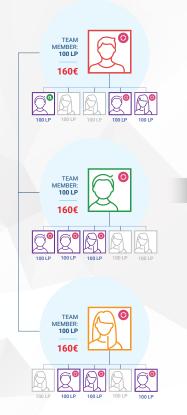

| Level | <b>Builder Bonus</b> | Double Builder Bonus |
|-------|----------------------|----------------------|
| 1     | 40 €                 | <b>x2</b> 80 €       |
| 2     | 160 €                | x2 320 €             |
| 3     | 640 €                | x2 1.280 €           |

Unlock the power of Me and My 3®

Earn 40€, 160€, or 640€ every month.

Each bonus is achieved through structure and Team Volume.

Affiliates must maintain a monthly 100 LP Loyalty Program and/or MyShop orders to qualify for the Builder Bonus.