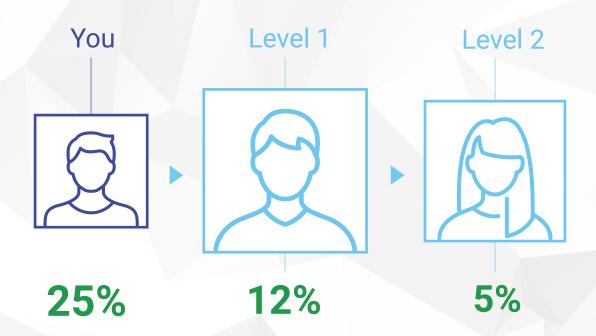

### Earn 25% every time you share!

MyShop is your personalized 4Life sharing center and e-commerce site. Upon achieving the 100 PV requirement, you will earn a 25% commission on all personal MyShop customer orders. MyShop commissions are paid daily.

Upon achieving the 100 PV requirement, you will earn a 25% commission on all personal MyShop customer orders. Plus, once qualified, you will earn a 12% commission on your level 1 MyShop orders, and a 5% commission on your level 2 MyShop orders. MyShop commissions are paid daily. For qualified Affiliates, a 2% 4th generation is paid on all MyShop Orders. The remaining payout continues according to the Life Rewards Plan until all levels are paid out.