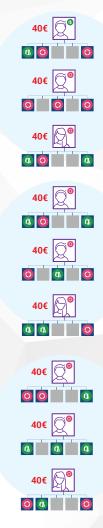

| Level | <b>Builder Bonus</b> | Double Builder Bonus |
|-------|----------------------|----------------------|
| 1     | 40 €                 | <b>x2</b> 80 €       |
| 2     | 160 €                | x2 320 €             |
| 3     | 640 €                | x2 1.280 €           |

Unlock the power of Me and My 3®

Earn 40€, 160€, or 640€ every month.

Each bonus is achieved through structure and Team Volume.

Affiliates must maintain a monthly 100 LP Loyalty Program and/or MyShop orders to qualify for the Builder Bonus.