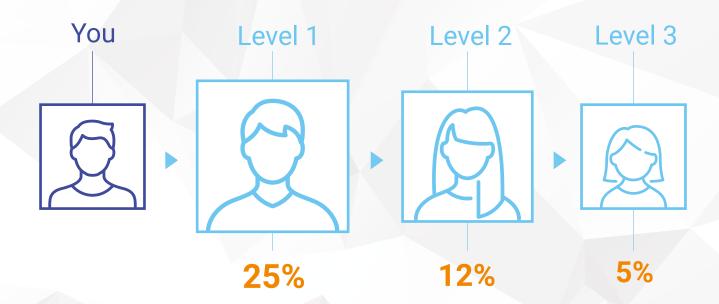

### Earn 25% and get paid daily!

With Rapid Rewards, you earn a 25% commission on the first LP order of every new Preferred Customer you personally sign up. When qualified, you also earn 12% on the first LP order of every new Preferred Customer on your second level and 5% on the first LP order of every new Preferred Customer on your third level.\*

Rapid Rewards is paid daily to your 4Life account when you've qualified.