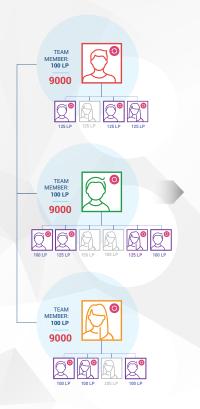

Earn Builder Bonus on a monthly basis of ₹2250, ₹9000, or ₹36,000.

Each bonus is achieved through structure

and sales team volume

## Team Commissions

Form a solid foundation and grow your sales team to ensure maximum payout potential.

|                | Associate | Builder | Builder Elite | Diamond | Diamond Elite |
|----------------|-----------|---------|---------------|---------|---------------|
| 1st Level      | 2%        | 2%      | 2%            | 2%      | 2%            |
| 2nd Level      | 25%       | 25%     | 25%           | 25%     | 25%           |
| 3rd Level      |           | 5%      | 5%            | 5%      | 5%            |
| 4th Generation |           |         |               | 6%^^    | 8%^^          |