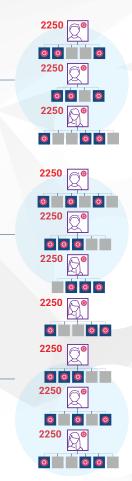

Earn Builder Bonus on a monthly basis of ₹2250, ₹9000, or ₹36,000.

Each bonus is achieved through structure

and sales team volume