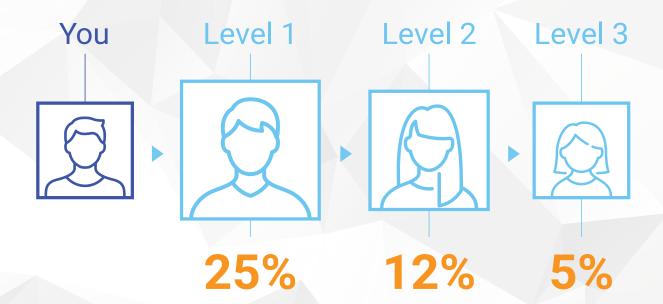

# Life Points (LP)

Every 4Life product is assigned a Life Point or LP value used to calculate direct sellers commissions.

50 LP x 4 =

200 LP

Discount

₹1075

With Rapid Rewards, you earn a 25% commission on the first LP order of every new direct seller you personally introduce. You also earn 12% on the first LP order of every new direct seller on your second level and 5% on the first LP order of every new direct seller on your third level.

The direct seller needs to have the personal volume of a minimun 100 LPss met to get this payout. Example assumes 100 LP volume requirement has been met. 1\$ payout would be equal to  $\frac{3}{4}$ 3/-