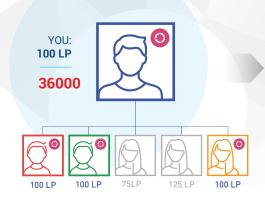

Earn Builder Bonus on a monthly basis of ₹2250, ₹9000, or ₹36,000.

Each bonus is achieved through structure

and sales team volume

The direct seller needs to have the personal volume of a minimun 100 LPss met to get this payout. Example assumes 100 LP volume requirement has been met. 1\$ payout would be equal to  $\frac{3}{4}$ 3/-