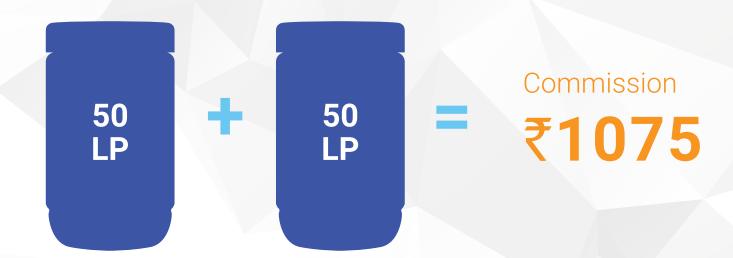

# Life Points (LP)

Every 4Life product is assigned a Life Point or LP value used to calculate direct sellers commissions.

50 LP x 4 =

200 LP

Discount

₹1075

With Rapid Rewards, you earn a 25% commission on the first LP order of every new direct seller you personally introduce. You also earn 12% on the first LP order of every new direct seller on your second level and 5% on the first LP order of every new direct seller on your third level.

The direct seller needs to have the personal volume of a minimun 100 LPss met to get this payout. Example assumes 100 LP volume requirement has been met. 1\$ payout would be equal to  $\frac{3}{4}$ 3/-