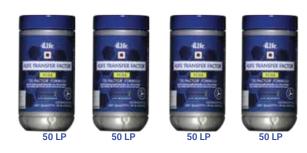

# Life Points (LP)

Every 4Life product is assigned a Life Point or LP value used to calculate direct sellers commissions.

50 LP x 4 =

200 LP

Discount

₹1075

With Rapid Rewards, you earn a 25% commission on the first LP order of every new direct seller you personally introduce. You also earn 12% on the first LP order of every new direct seller on your second level and 5% on the first LP order of every new direct seller on your third level.

The direct seller needs to have the personal volume of a minimun 100 LPss met to get this payout. Example assumes 100 LP volume requirement has been met. 1\$ payout would be equal to  $\frac{3}{4}$ 3/-