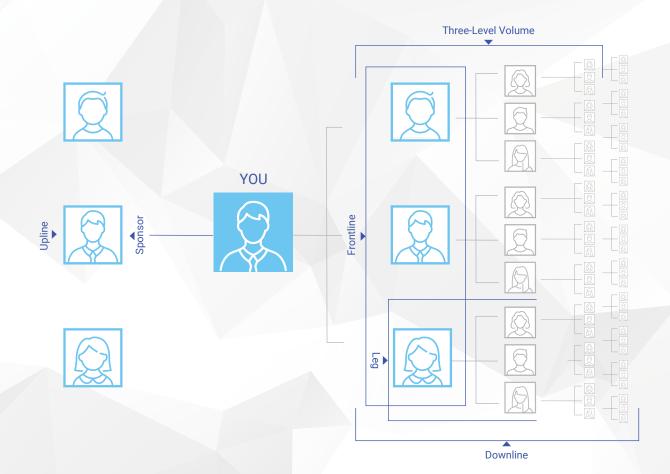

#### 1. Upline

The line of Direct sellers directly above you

#### 2. Enroller

The person who introduced you to 4Life (may also be your sponsor)

#### 3. Sponsor

The person in your upline who is directly above you (may also be the your enroller)

#### 4. Team Volume

Your Principal Volume, plus the orders of your frontline Direct sellers

#### 5. Frontline

Your first level of Direct sellers sponsored by you

#### 6. Three-Level Volume

Composed of your total Principal Volume (PV) and the combined PV of people on your first three levels

#### 9. Downline

The line of Direct sellers that runs directly below you

#### 10. Leg

A part of your downline that starts with one of your Direct sellers and continues below that Direct sellers