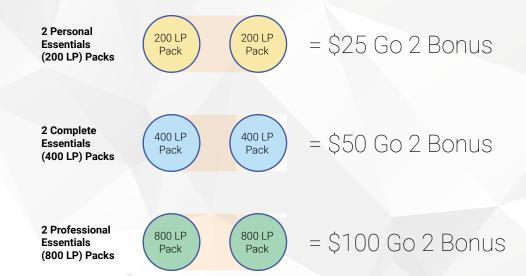

Preferred Customer or Affiliate upon signup.

Unlock the power of Me and My 3® to earn \$50, \$200, or \$800 every month.

Each bonus is achieved through structure and Team Volume.

Earn a bonus for every two Essentials Packs you sell

For every two new and/or existing enrollees who purchase a qualifying Essentials Pack in any given month in two separate legs, the enroller will qualify for a monthly bonus.