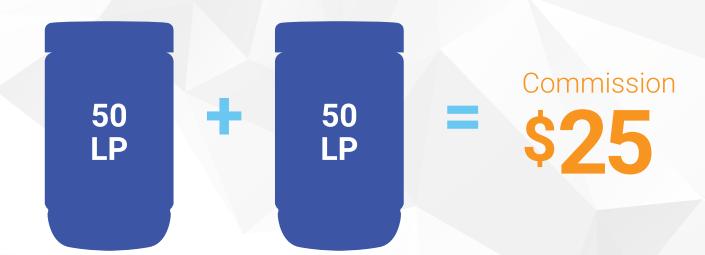

### Retail Customer Profit

Purchase 4Life products at the wholesale price and resell the products for a retail profit.

Buy for \$50

Sell for \$75

Profit **\$25** 