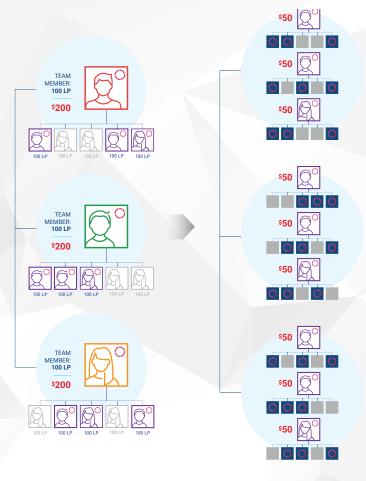

Preferred Customer or Affiliate upon signup.

Unlock the power of Me and My 3® to earn \$50, \$200, or \$800 every month.

Each bonus is achieved through structure and Team Volume.

Earn a bonus for every two Essentials Packs you sell

For every two new and/or existing enrollees who purchase a qualifying Essentials Pack in any given month in two separate legs, the enroller will qualify for a monthly bonus.