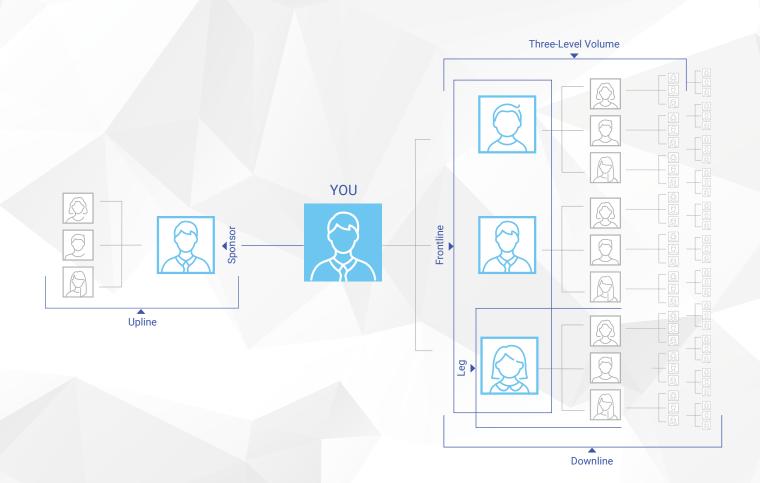

#### 1. Upline

The line of Affiliates directly above you.

#### 2. Enroller

The person who introduced you to 4Life (may also be your sponsor).

#### 3. Sponsor

The person in your upline who is directly above you (may also be your enroller).

#### 4. Team Volume

Your Principal Volume, plus the orders of your frontline Preferred Customers and Affiliates.

#### 5. Frontline

Your first level of Preferred Customers and Affiliates sponsored by you.

#### 6. Three-Level Volume

Composed of your total Principal Volume (PV) and the combined PV of people on your first three levels.

#### 9. Downline

The line of Affiliates and Preferred Customers that runs directly below you.

#### 10. Leg

A part of your downline that starts with one of your Frontline and continues below that Affiliate.