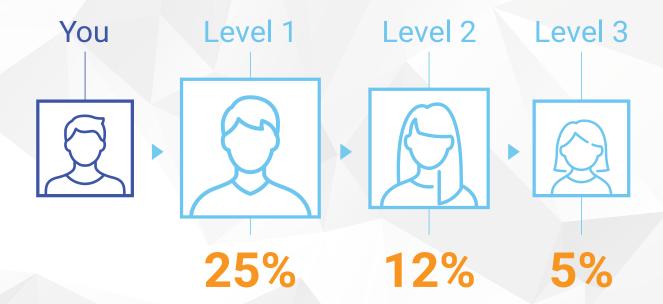

# Life Points (LP)

Every 4Life product is assigned a Life Point or LP value used to calculate Affiliate commissions.

200 LP

Discount \$25

With Rapid Rewards, you earn a 25% commission on the first LP order of every new Preferred Customer you personally sign up. You also earn 12% on the first LP order of every new Preferred Customer on your second level and 5% on the first LP order of every new Preferred Customer on your third level.