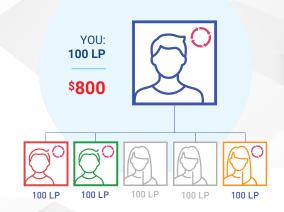

Preferred Customer or Affiliate upon signup.

Unlock the power of Me and My 3® to earn \$50, \$200, or \$800 every month.

Each bonus is achieved through structure and Team Volume.

Earn a bonus for every two Essentials Packs you sell

For every two new and/or existing enrollees who purchase a qualifying Essentials Pack in any given month in two separate legs, the enroller will qualify for a monthly bonus.