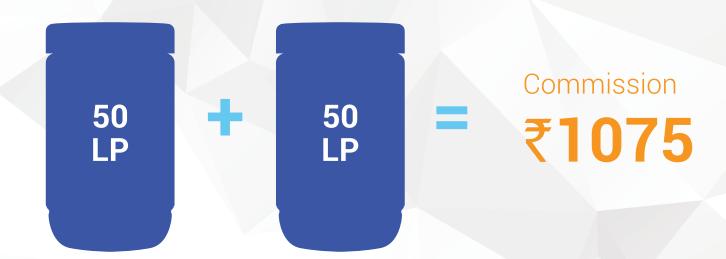

# Life Points (LP)

Every 4Life product is assigned a Life Point or LP value used to calculate direct sellers commissions.

50 LP x 4 =

200 LP

Discount

₹1075

With Rapid Rewards, you earn a 25% commission on the first LP order of every new direct seller you personally introduce. You also earn 12% on the first LP order of every new direct seller on your second level and 5% on the first LP order of every new direct seller on your third level.