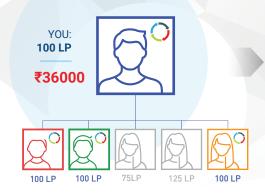

The direct seller needs to have the personal volume of a minimun 100 LPSs met to get this payout. Example assumes 100 LP volume requirement has been met. 1\$ payout would be equal to ₹43/-

Earn Builder Bonus on a monthly basis of ₹2250, ₹9000, or ₹36,000.

Each bonus is achieved through structure

and sales team volume