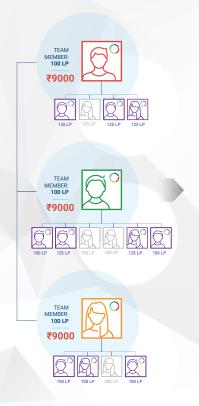

The direct seller needs to have the personal volume of a minimun 100 LPSs met to get this payout. Example assumes 100 LP volume requirement has been met. 1\$ payout would be equal to ₹43/-

Earn Builder Bonus on a monthly basis of ₹2250, ₹9000, or ₹36,000.

Each bonus is achieved through structure

and sales team volume