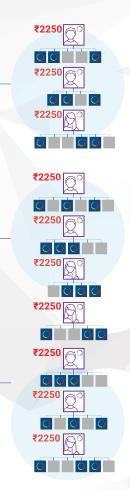

The direct seller needs to have the personal volume of a minimun 100 LPSs met to get this payout. Example assumes 100 LP volume requirement has been met. 1\$ payout would be equal to ₹43/-

Earn Builder Bonus on a monthly basis of ₹2250, ₹9000, or ₹36,000.

Each bonus is achieved through structure

and sales team volume