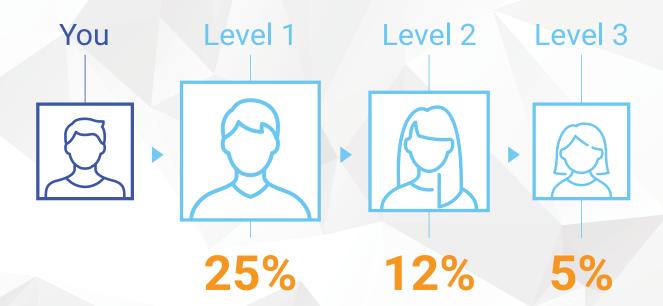

# Life Points (LP)

Every 4Life product is assigned a Life Point or LP value used to calculate direct sellers commissions.

50 LP x 4 =

200 LP

Discount

₹1075

With Rapid Rewards, you earn a 25% commission on the first LP order of every new direct seller you personally introduce. You also earn 12% on the first LP order of every new direct seller on your second level and 5% on the first LP order of every new direct seller on your third level.