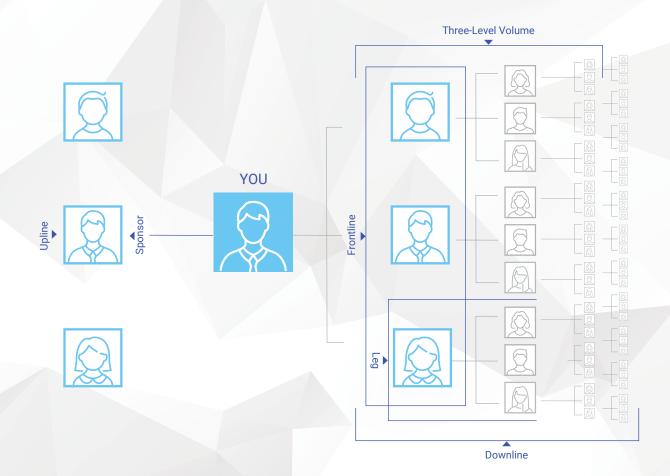

#### 1. Upline

The line of Direct sellers directly above you

#### 2. Enroller

The person who introduced you to 4Life (may also be your sponsor)

#### 3. Sponsor

The person in your upline who is directly above you (may also be the your enroller)

#### 4. Team Volume

Your Principal Volume, plus the orders of your frontline Direct sellers

#### 5. Frontline

Your first level of Direct sellers sponsored by you

#### 6. Three-Level Volume

Composed of your total Principal Volume (PV) and the combined PV of people on your first three levels

#### 9. Downline

The line of Direct sellers that runs directly below you

#### 10. Leg

A part of your downline that starts with one of your Direct sellers and continues below that Direct sellers