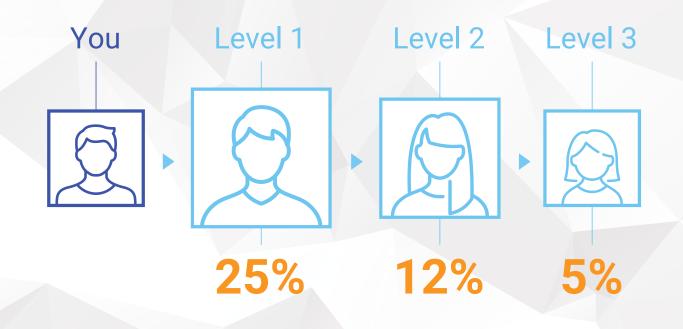

With Rapid Rewards, you earn a 25% commission on the first LP order of every new direct seller you personally introduce. You also earn 12% on the first LP order of every new direct seller on your second level and 5% on the first LP order of every new direct seller on your third level.

Rapid Rewards is paid the very next day to your 4Life account when you've qualified with 100 PV in the current month.

The first, second, and fourth level payouts for the first LP orders are shifted. The enroller receives 25%, and your immediate upline receives 12%. The next two immediate upline direct selers receive 5% and 2%, respectively. The remaining payout continues according to the LIP Rewards Payment the evry next day, and a direct selers runs take 100 PV in the current month.