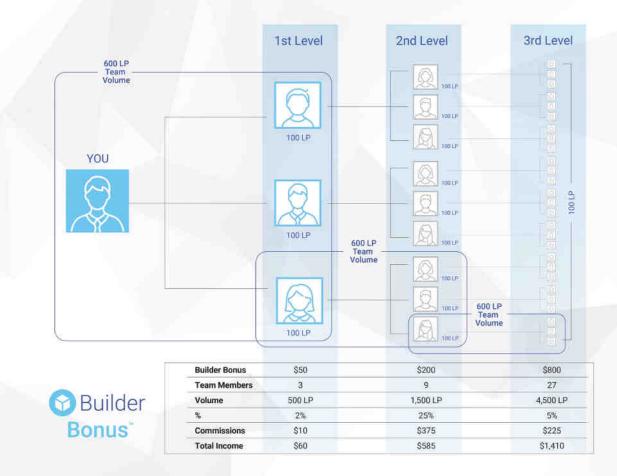

To earn the Builder Bonus on a monthly basis, you must qualify at the Builder rank or higher, maintain a 100 LP (or more) 4Life Loyalty Program order or Myshop, and fulfill the required Team Volume.

Team Volume = Your Principal Volume, plus the orders of your frontline Direct Sellers

## Team Commissions

Form a solid foundation and grow your sales team to ensure maximum payout potential.

|                | Associate | Builder | Builder Elite | Diamond | Diamond Elite |
|----------------|-----------|---------|---------------|---------|---------------|
| 1st Level      | 2%        | 2%      | 2%            | 2%      | 2%            |
| 2nd Level      | 25%       | 25%     | 25%           | 25%     | 25%           |
| 3rd Level      |           | 5%      | 5%            | 5%      | 5%            |
| 4th Generation |           |         |               | 6%^^    | 8%^^          |

<sup>AA</sup>When less than 12% is paid, the remaining percentages will be paid to the next eligible qualifying ranks. This is called Infi nity Pass Through and does not apply on first orders.