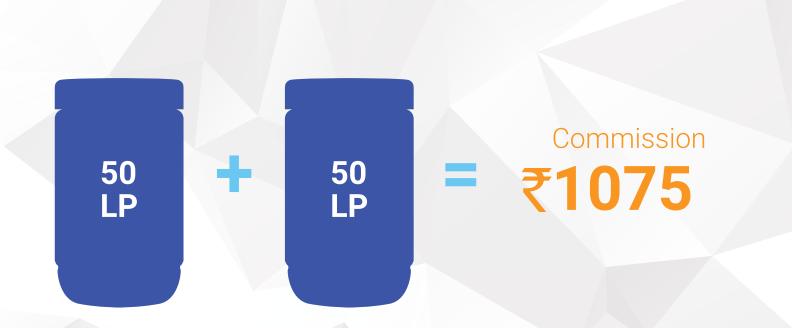

## Life Points (LP)

Every 4Life product is assigned a Life Point or LP value used to calculate direct sellers commissions.

50 LP x 4 =

Discount

₹1075

The instant discount is not applicable to your first order with 4Life. 1\$ payout would be equal to '43/-