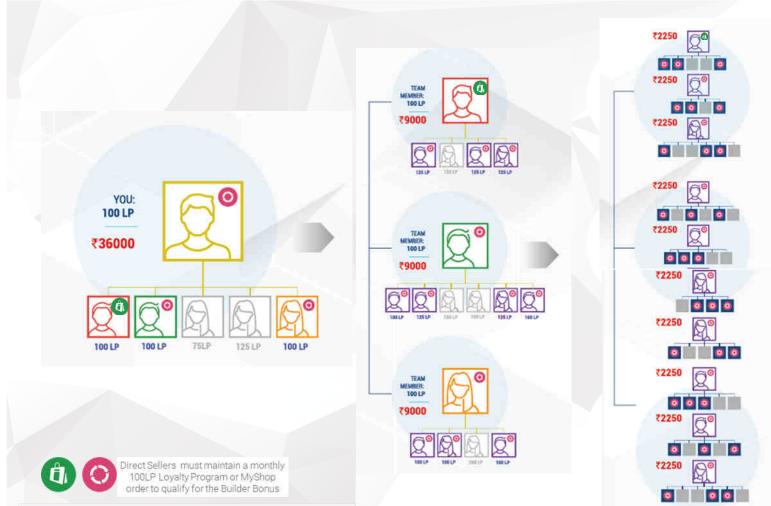

To earn the Builder Bonus on a monthly basis, you must qualify at the Builder rank or higher, maintain a 100 LP (or more) 4Life Loyalty Program order or Myshop, and fulfill the required Team Volume.

Team Volume = Your Principal Volume, plus the orders of your frontline Direct Sellers