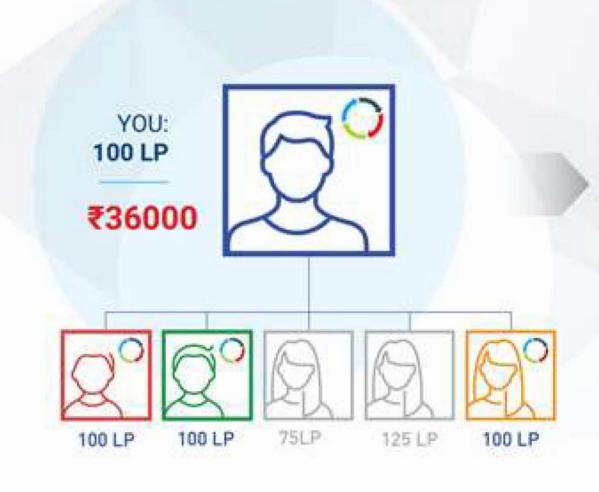

## BUILDER BONUS

# 

Earn Builder Bonus on a monthly basis of Rs. 2250, Rs. 9000, or Rs. 36,000.

Each bonus is achieved through structure and sales team volume