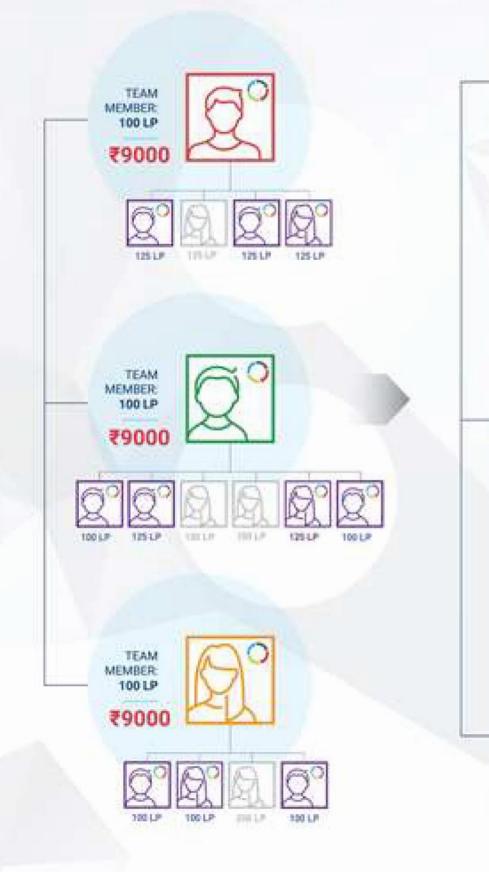

## BUILDER BONUS

# 

Earn Builder Bonus on a monthly basis of Rs. 2250, Rs. 9000, or Rs. 36,000.

Each bonus is achieved through structure and sales team volume