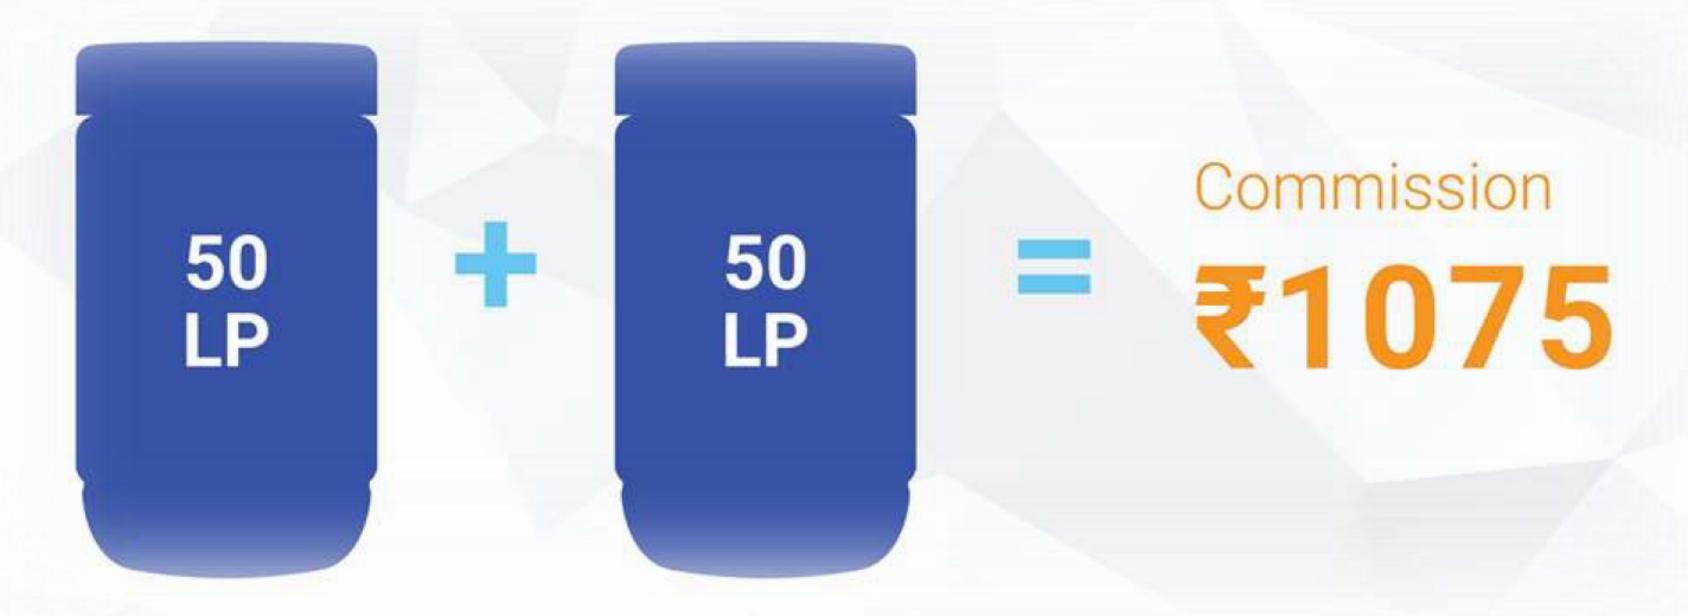

#### INSTANT DISCOUNT

Direct Sellers receive a 25% instant discount—at checkout—on all personal volume over 100 LP.

Life Points (LP)

Every 4Life product is assigned a Life Point or LP value used to calculate direct sellers commissions. 50 LP x 4 =

200 LP

Discount

₹1075