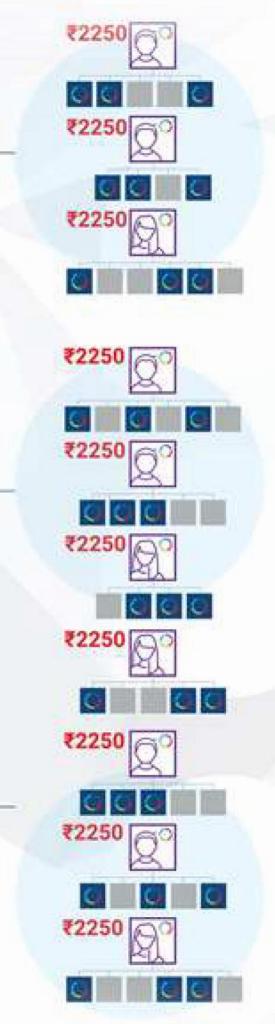

## BUILDER BONUS

# 

Earn Builder Bonus on a monthly basis of Rs. 2250, Rs. 9000, or Rs. 36,000.

Each bonus is achieved through structure and sales team volume