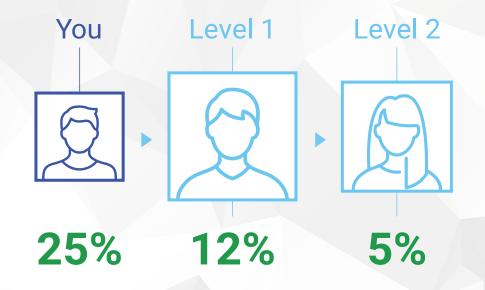

# 50 LP x 4 =

Discount

The Instant Discount is not applicable to your first order with 4Life.

MyShop is your personalized 4Life sharing center and e-commerce site. Upon achieving the 100 PV requirement, you will earn a 25% commission on all personal MyShop customer orders. MyShop commissions are paid daily.

Upon achieving the 100 PV requirement, you will earn a 25% commission on all personal MyShop customer orders. Plus, once qualified, you will earn a 12% commission on your level 1 MyShop orders, and a 5% commission on your level 2 MyShop orders. MyShop commissions are paid daily. For qualified Affiliates, a 2% 4th generation is paid on all MyShop Orders. The remaining payout continues according to the Life Rewards Plan until all levels are paid duit. These MyShop commissions are paid daily.