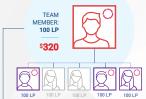

## Unlock the power of Me and My $3^{\mbox{\tiny B}}$

Earn \$80, \$320, or \$1,280 every month. Each bonus is achieved through structure and Team Volume.

0

 $\circ$ 

Affiliates must maintain a monthly 100 LP (or more) Loyalty Program order to qualify for the Builder Bonus.