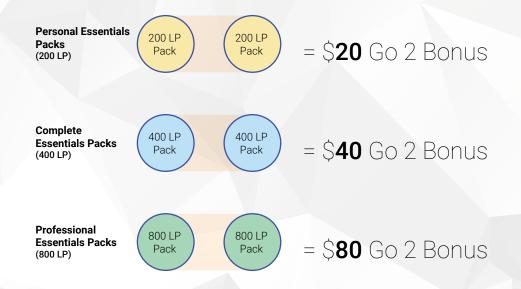

## Earn a bonus for every two Essentials Packs you sell.

For every two new and/or existing enrollees who purchase a qualifying Essentials Pack in any given month in two separate legs, the enroller will qualify for a monthly bonus.