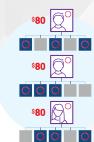

## Unlock the power of Me and My $3^{\mbox{\tiny B}}$

Earn \$80, \$320, or \$1,280 every month. Each bonus is achieved through structure and Team Volume.

0

 $\circ$ 

Affiliates must maintain a monthly 100 LP (or more) Loyalty Program order to qualify for the Builder Bonus.