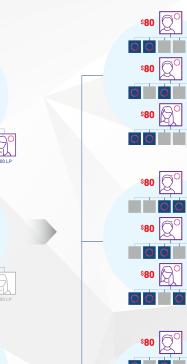

## Unlock the power of Me and My $3^{\mbox{\tiny B}}$

Earn \$80, \$320, or \$1,280 every month. Each bonus is achieved through structure and Team Volume.

0

 $\circ$ 

Affiliates must maintain a monthly 100 LP (or more) Loyalty Program order to qualify for the Builder Bonus.