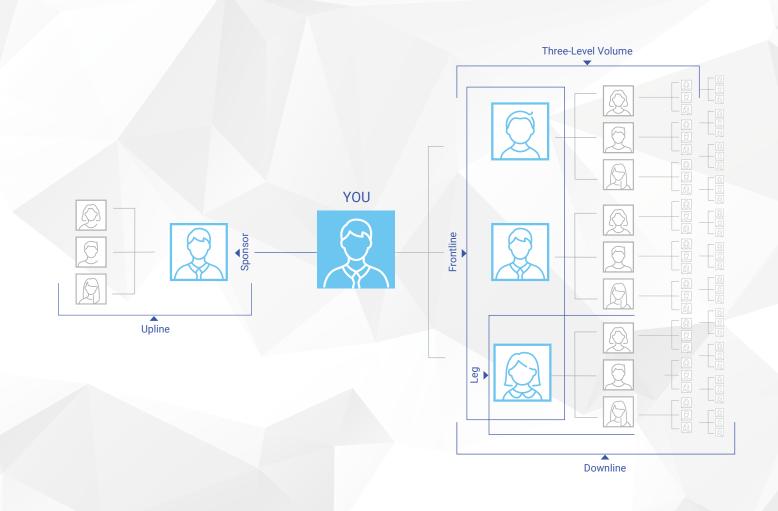

#### 1. Upline

The line of Affiliates directly above you.

#### 2. Enroller

The person who introduced you to 4Life (may also be your sponsor).

#### 3. Sponsor

The person in your upline who is directly above you (may also be your enroller).

#### 4. Team Volume

Your Principal Volume (PV), plus the combined PV of your frontline Preferred Customers and Affiliates.

#### 5. Frontline

Your first level of Preferred Customers and Affiliates sponsored by you.

#### 6. Three-Level Volume

Composed of your total Principal Volume (PV) and the combined PV of people on your first three levels.

#### 9. Downline

The line of Affiliates and Preferred Customers that runs directly below you.

#### 10. Leg

A part of your downline that starts with one of your Frontline and continues below that Affiliate.