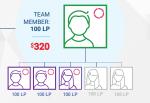

## Unlock the power of Me and My $3^{\mbox{\tiny B}}$

Earn \$80, \$320, or \$1,280 every month. Each bonus is achieved through structure and Team Volume.

0

 $\circ$ 

Affiliates must maintain a monthly 100 LP (or more) Loyalty Program order to qualify for the Builder Bonus.