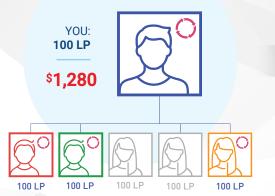

## Unlock the power of Me and My $3^{\mbox{\tiny B}}$

Earn \$80, \$320, or \$1,280 every month. Each bonus is achieved through structure and Team Volume.

0

 $\circ$ 

Affiliates must maintain a monthly 100 LP (or more) Loyalty Program order to qualify for the Builder Bonus.