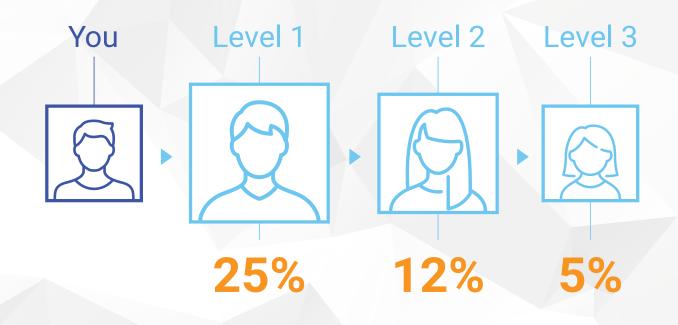

With Rapid Rewards, you earn a 25% commission on the first LP order of every new Preferred Customer you personally sign up. When qualified you also earn 12% on the first LP order of every new Preferred Customer on your second level and 5% on the first LP order of every new Preferred Customer on your third level\*.

Rapid Rewards is paid daily to your 4Life account when you've qualified.

\*These percentages only apply when the enroller and sponsor are the same person.

Sign someone up and receive 25% of the first order LP, and your sponsor receives 12%. The next two qualified upline sponsors receive 5% and 2%, respectively. The remaining payout continues according to the Life Rewards Plan until all levels are paid out. To be eligible to receive a Rapid Rewards payment, an Affiliate must qualify in the current month.