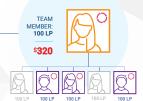

## Unlock the power of Me and My $3^{\mbox{\tiny B}}$

Earn \$80, \$320, or \$1,280 every month. Each bonus is achieved through structure and Team Volume.

0

 $\circ$ 

Affiliates must maintain a monthly 100 LP (or more) Loyalty Program order to qualify for the Builder Bonus.