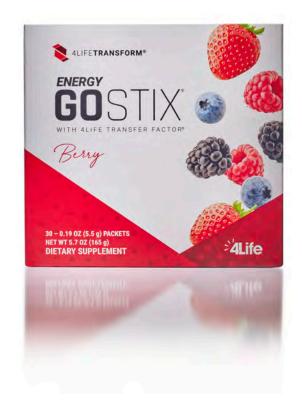

## Energy Go Stix® Berry

Energy Go Stix is formulated to help you power through your busy day, giving you a boost of natural energy without the spike and crash provided by most conventional energy drinks.\*

Rich in natural energy boosters and fortifying nutrients, including 4Life Transfer Factor, Energy Go Stix promotes energy and stamina, helps improve memory and alertness, and supports healthy immune function.\*

In convenient berry flavoured, single serve packets, Energy Go Stix is perfect to share and take with you wherever you go.

Item #30027563

Incl AUS 10% GST: **\$86.90** Incl NZ 10% GST: **\$90.85** 

LP: 34