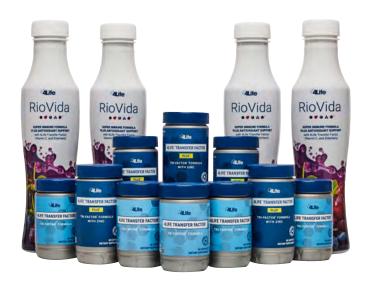

#### **Fast Start Best Seller Pack**

Our **Fast Start Best Seller Pack** has products to support your immune system, digestive system, heart health, healthy energy levels, and more!\*

#### Content:

- 2 4Life Transfer Factor Plus Tri-Factor Formula
- 2 4Life Transfer Factor Rio Vida Tri-Factor Formula
- 2 4Life Transfer Factor Rio Vida Stix Tri-Factor Formula
- 2 Pre/o Biotics
- 2 4Life Transfer Factor Collagen (strawberry-mango)
- 2 4Life NanoFactor Glutamine Prime
- 2 4Life Transfer Factor Renuvo
- 2 Essential Fatty Acid Complex
- 1 Energy Go Stix Berry

Item #30090415

Before GST

Your Price **NZ \$1,092.50 | 400 LP** 