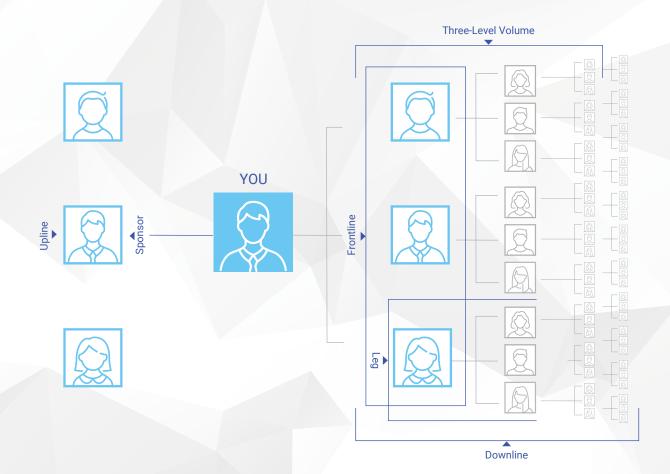

## 1. Upline

The line of Affiliates directly above you

#### 2. Enroller

The person who introduced you to 4Life (may also be your sponsor)

### 3. Sponsor

The person in your upline who is directly above you (may also be the person who signed you up)

#### 4. Team Volume

Your Principal Volume, plus the orders of your frontline Preferred Customers and Affiliates

### 5. Frontline

Your first level of Preferred Customers and Affiliates sponsored by you

#### 6. Three-Level Volume

Composed of your total Principal Volume (PV) and the combined PV of people on your first three levels

### 8. Downline

The line of Affiliates that runs directly below you

### 9. Leg

A part of your downline that starts with one of your Frontline and continues below that Affiliate