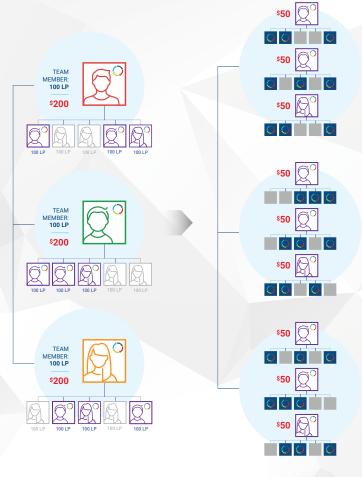

MyShop is a personal website provided to you by 4Life upon signup.

Unlock the power of Me and My 3® to earn \$50, \$200, or \$800 every month.

Each bonus is achieved through structure and Team Volume.

Affiliates must maintain a monthly 100 LP (or more) Loyalty Program order to qualify for the Builder Bonus. All amounts are shown in USD.