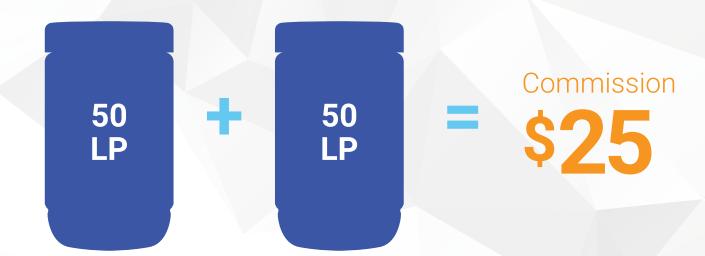

Rapid Rewards is paid the very next day to your 4Life account when you've qualified with 100 PV in the current month.

Earn a 25% commission on all monthly volume over 100 LP from product orders placed by customers on your MyShop site.