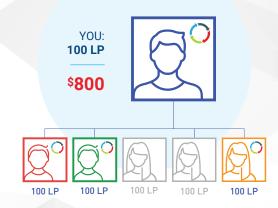

MyShop is a personal website provided to you by 4Life upon signup.

Unlock the power of Me and My 3® to earn \$50, \$200, or \$800 every month.

Each bonus is achieved through structure and Team Volume.

Affiliates must maintain a monthly 100 LP (or more) Loyalty Program order to qualify for the Builder Bonus. All amounts are shown in USD.