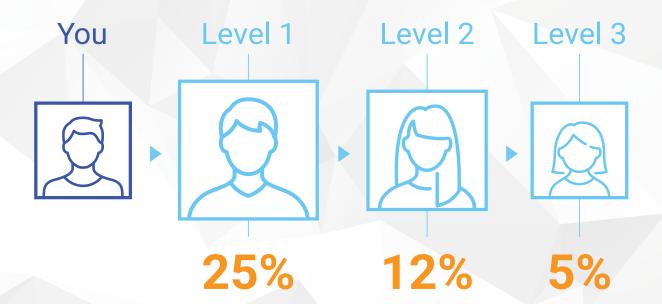

# Life Points (LP)

Every 4Life product is assigned a Life Point or LP value used to calculate Affiliate commissions.

200 LP

Discount \$25

With Rapid Rewards, you earn a 25% commission on the first LP order of every new Preferred Customer you personally sign up. You also earn 12% on the first LP order of every new Preferred Customer on your second level and 5% on the first LP order of every new Preferred Customer on your third level.

### 13. Rapid Rewards

You earn a 25% commission on the first LP order of every new Preferred Customer you personally sign up. Earn 12% on the first LP order of every new Preferred Customer on your second level, and 5% on the first LP order of every new Preferred Customer on your third level.\*

#### 16. Builder Bonus

This is a financial bonus to reinforce key Affiliate behaviors like signing up new customers, duplication, and retention.<sup>†</sup>

\*The first, second, and fourth level payouts for the first LP orders are shifted. The person who signs a new person up receives 25% and their immediate upline receives 12%. The next two immediate qualified upline's Affiliates receive 5% and 2%, respectively. The remaining payout continues according to the Life Rewards Plan until all levels are paid out. To be eligible to receive a Rapid Rewards payment the very next day, an Affiliate must have 100 PV in the current month.