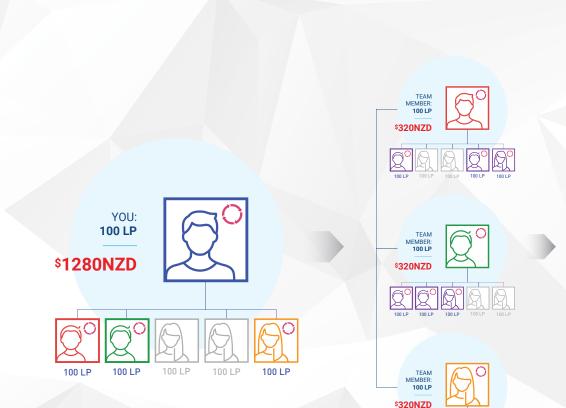

Unlock the power of Me and My 3<sup>®</sup> to earn \$80, \$320 or \$1280 NZD every month. Each bonus is achieved through structure and Team Volume.

100 LP 100 LP

100 LP

100 LP 100 LP

Affiliates must maintain a monthly 100 LP (or more) Loyalty Program order to qualify for the Builder Bonus. All amounts are shown in USD.