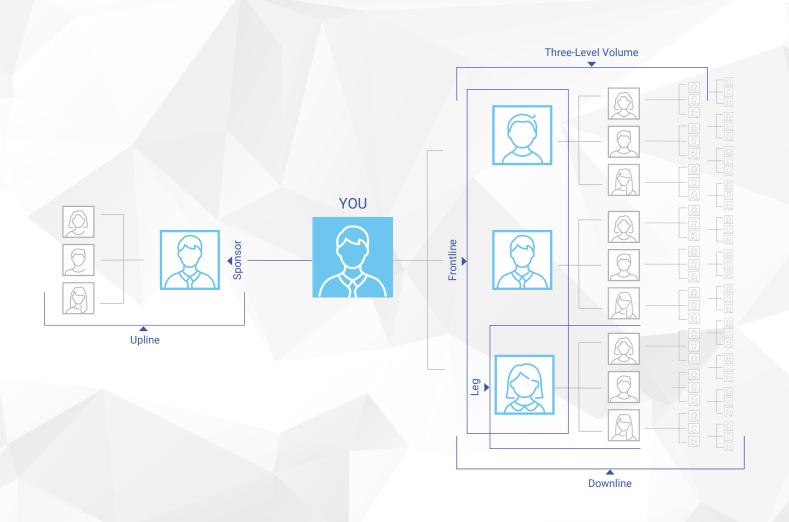

#### 1. Upline

The line of Affiliates directly above you

#### 2. Enroller

The person who introduced you to 4Life (may also be your sponsor)

#### 3. Sponsor

The person in your upline who is directly above you (may also be the person who signed you up)

#### 4. Team Volume

Your Principal Volume, plus the orders of your frontline Preferred Customers and Affiliates

#### 5. Frontline

Your first level of Preferred Customers and Affiliates sponsored by you

#### 6. Three-Level Volume

Composed of your total Principal Volume (PV) and the combined PV of people on your first three levels

#### 8. Downline

The line of Affiliates that runs directly below you

#### 9. Leg

A part of your downline that starts with one of your Frontline and continues below that Affiliate