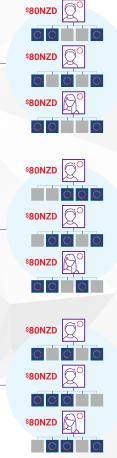

Unlock the power of Me and My 3<sup>®</sup> to earn \$80, \$320 or \$1280 NZD every month. Each bonus is achieved through structure and Team Volume.

100 LP 100 LP

100 LP

100 LP 100 LP

Affiliates must maintain a monthly 100 LP (or more) Loyalty Program order to qualify for the Builder Bonus. All amounts are shown in USD.