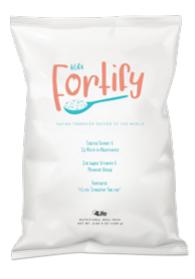

#### **4Life Fortify®**

12-24 great-tasting meals of rice, lentils, and beans, along with a complete nutritional complex of vitamins, minerals, and 4Life Tri-Factor Formula\*

- · Provides a protein-rich meal with the texture of a true meal, not simply porridge
- · Provides proper nutrition for individuals of all ages\*
- · Tastes great and can be enjoyed by different cultures around the world

|                    | Item# |
|--------------------|-------|
| 12-24 servings/bag | 15005 |

4Life Fortify is for donation through Feed the Children. Not for personal use.

4Life Research offers an incentive to buy, donate, and promote 4Life Fortify meal packs. Commission is included in the price of the pack and allows Affiliates to invest their time and resources to encourage others to join the 4Life legacy of service. 4Life Fortify is created and supported by 4Life Research, a for-profit company that facilitates donations of purchased 4Life Fortify meal packs to non-profit partners such as Feed the Children. Charity partners distribute 4Life Fortify to children in need without charge or fees.