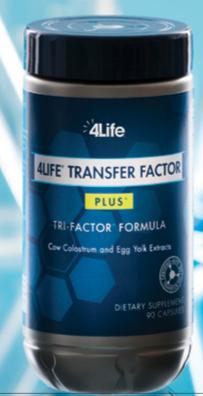

#### 4Life® Transfer Factor Plus® Tri-Factor® Formula

PRIMARY SUPPORT: Overall Wellness\*

#### Certified 4Life Transfer Factor and additional ingredients to blast off response\*

- Supports the natural ability to recognize, respond to, and remember potential health threats\*
- Includes Cordyvant<sup>\*</sup>, a proprietary blend of ingredients such as maitake mushrooms, shiitake mushrooms, cordyceps, and baker's yeast
- · Includes zinc for support\*
- Includes UltraFactor\*, OvoFactor\*, and NanoFactor\*—Tri-Factor\* Formula

|             | Item#    |
|-------------|----------|
| 90 capsules | 30024075 |