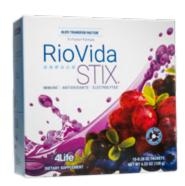

#### 4Life Transfer Factor® RioVida Stix® Tri-Factor® Formula

PRIMARY SUPPORT: Healthy Aging, Antioxidant, Overall Wellness\*

SECONDARY SUPPORT: Energy\*

The goodness of RioVida in a portable powder pack\*

- 600 mg of 4Life Transfer Factor per serving\*
- · Delivers essential antioxidants from açaí, pomegranate, and blueberry\*
- · Replenishes electrolytes to support nerve and muscle function\*
- · Is portable and easy to share
- · Contains no artificial sweeteners, flavors, or preservatives
- · Includes UltraFactor, OvoFactor, and NanoFactor-Tri-Factor Formula
- Halal certified

|                         | Item    |
|-------------------------|---------|
| 5 portable powder packs | 3002411 |