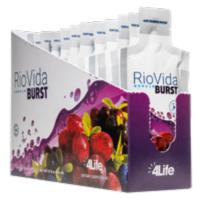

#### 4Life Transfer Factor® RioVida Burst® Tri-Factor® Formula

PRIMARY SUPPORT: Healthy Aging, Antioxidant, Overall Wellness\*

SECONDARY SUPPORT: Energy\*

The goodness of RioVida, conveniently packaged in a smooth and delicious edible gel blend\*

- Provides a delicious, on-the-go source of essential and supporting Vitamin C, amino acids, fatty acids, and trace minerals\*
- Contains certified 4Life Transfer Factor and a proprietary combination of antioxidant-rich natural fruits, including açaí, pomegranate, blueberry, and elderberry\*
- · Is portable and easy to share
- Includes UltraFactor, OvoFactor, and NanoFactor— Tri-Factor Formula
- · Safe for ages 4 and up

|               | Item#    |
|---------------|----------|
| 15 gel packes | 30024110 |