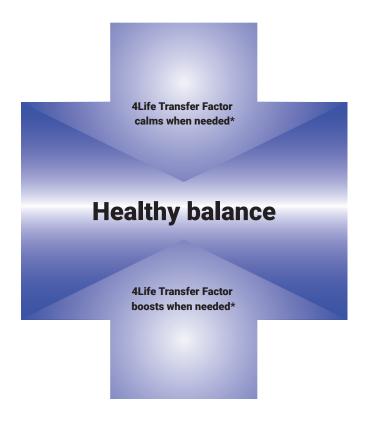

llness\*

A great-tasting, chewable citrus cream tablet to amp up your response\*

- · Supports the natural ability to recognize, respond to, and remember potential health threats\*
- · Has a great citrus cream flavor
- · Includes UltraFactor, OvoFactor, and NanoFactor-Tri-Factor Formula
- · Safe for ages 4 and up

|            | Item#    |
|------------|----------|
| 90 tablets | 30024042 |



#### **4Life Transfer Factor® Classic**

PRIMARY SUPPORT: Overall Wellness\*

#### Product to ramp up your response\*

- · Supports the natural ability to recognize, respond . to, and remember potential health threats\*
- · Contains UltraFactor from cow colostrum

|             | Item#    |
|-------------|----------|
| 90 capsules | 30024080 |

# 4Life Transfer Factor Response

#### **Overactive**



**Underactive** 



#### **4Life Transfer Factor® Immune Spray**

Mouth dietary supplement spray that combines UltraFactor and NanoFactor with colloidal silver, zinc, and more\*

- · Supports the natural ability to recognize, respond to, and remember potential health threats\*
- · Includes aloe vera and marshmallow
- · Is available in fresh mint
- · Contains certified 4Life Transfer Factor with UltraFactor

|                         | Item#    |
|-------------------------|----------|
| Mint (1.7 fl oz bottle) | 30024046 |



Targeted Factor **Focused** Support Your Body's Needs\*

Targeted Transfer Factor products combine the benefits of 4Life Transfer Factor with system-specific nutrients to provide a focused and personal level of health support.\*



#### 4Life Transfer Factor® Lung

P