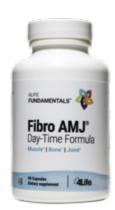

#### Fibro AMJ® Day-Time Formula

PRIMARY SUPPORT: Muscle, Bone, & Joint Health\*

#### Scientifically advanced support for structural health\*

- · Contains powerful metabolites-magnesium and Vitamin B6-essential to energy production\*
- · Includes glucosamine hydrochloride and methylsulfonylmethane (MSM) for joint support\*
- · Includes Boswellia serrata for additional support\*

|             | Item#    |
|-------------|----------|
| 90 capsules | 30024501 |