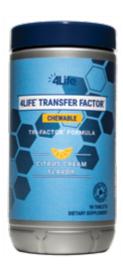

Patent protected: Serving size: two capsules

4Life Transfer Factor® Chewable Tri-Factor® Formula

Tri-Factor Formula combines Classic with OvoFactor for more broad-based support. NanoFactor® mini-molecules also assist in support. Plus. it comes in a delicious chewable and is safe for ages 4 and up!\*

CORE INGREDIENTS: UltraFactor and NanoFactor from cow colostrum and OvoFactor from chicken egg volks

Patent protected: Serving size: three tablets

4Life® Transfer Factor Plus® Tri-Factor® Formula

Transfer Factor Plus is our premier, cutting-edge support product. It has all the benefits of Tri-Factor, the added support of Cordyvant", a supermushroom blend, and zinc.\*

#### **4Life Transfer Factor®** Chewable Tri-Factor® Formula

PRIMARY SUPPORT: Overall Wellness\*

A great-tasting, chewable citrus cream tablet to amp up your response\*

- · Supports the natural ability to recognize, respond to, and remember potential health threats\*
- · Has a great citrus cream flavor
- · Includes UltraFactor, OvoFactor, and NanoFactor-Tri-Factor Formula
- · Safe for ages 4 and up