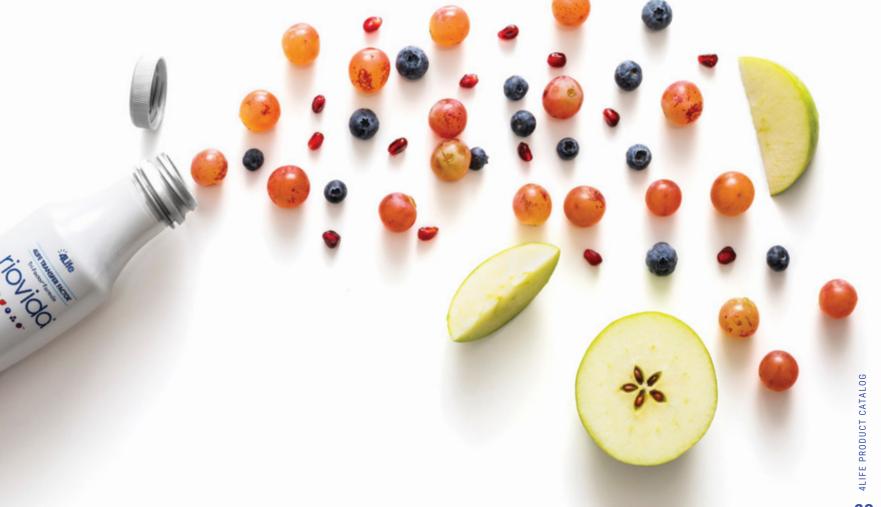

# Energizing Antioxidants\*

RioVida products feature a rush of mouth-watering ingredients, including antioxidant-rich superfruits and the power of 4Life Transfer Factor. These products are delicious, refreshing, energizing, and potent. Ride the river of life with RioVida!\*

- Supports the natural ability to recognize, respond to, and remember potential health threats with 600 mg of 4Life Transfer Factor per 1 fl oz serving\*
- Includes a proprietary combination of antioxidant-rich natural fruit juices, including açaí, pomegranate, blueberry, and elderberry\*
- Contains essential and supporting Vitamin C, amino acids, fatty acids, and polyphenols\*
- Includes UltraFactor, OvoFactor, and NanoFactor—Tri-Factor Formula

#### RIOVIDA PRODUCTS

4Life Transfer Factor RioVida Tri-Factor Formula:
Vitamin C, 4Life Tri-Factor Formula (UltraFactor XF, OvoFactor, and NanoFactor) and RioVida Juice Blend (apple, purple grape, blueberry, açaí, pomegranate, and elderberry juices from concentrate).