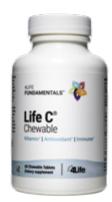

#### Proprietary blend of Vitamin C for enhanced absorption and antioxidant support\*

- Features seven active forms of natural Vitamin C\*
- · Uses varied forms to provide antioxidant protection\*

|            | Item#    |
|------------|----------|
| 60 tablets | 30028077 |