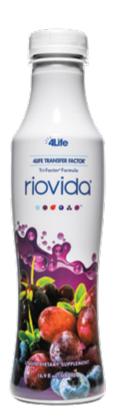

#### 4Life Transfer Factor® RioVida® Tri-Factor® Formula

PRIMARY SUPPORT: Healthy Aging, Antioxidant,

Overall Wellness\*

SECONDARY SUPPORT: Energy\*

The one-and-only liquid dietary supplement that combines 4Life Transfer Factor with antioxidant-rich superfruits\*

- Supports the natural ability to recognize, respond to, and remember potential health threats with 600 mg of 4Life Transfer Factor per 1 fl oz serving\*
- Includes a proprietary combination of antioxidant-rich natural fruit juices, including açaí, pomegranate, blueberry, and elderberry\*
- Contains essential and supporting Vitamin C, amino acids, fatty acids, and polyphenols\*
- Includes UltraFactor, OvoFactor, and NanoFactor—Tri-Factor Formula

|                      | Item#    |
|----------------------|----------|
| 1-16.9 fl oz bottle  | 30024104 |
| 2-16.9 fl oz bottles | 30024105 |