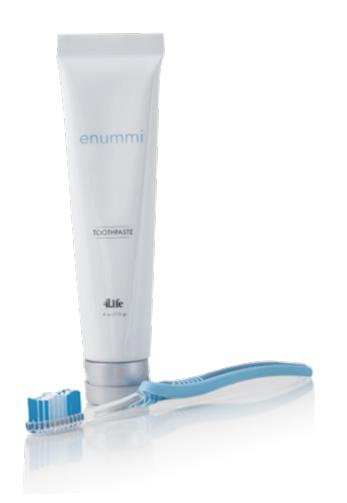

#### enummi® Toothpaste

A gentle, fluoride-free formula that cleanses teeth and freshens breath without harsh, abrasive agents

- · Dissolves food film for a clean, bright smile
- · Freshens breath
- · Offers a refreshing mint flavor and xylitol

|              | Item#    |
|--------------|----------|
| 4 fl oz tube | 30025050 |

4Life Healthy Beginnings Start

At 4Life, we've harnessed the purest and finest ingredients for our Fundamental Wellness line—a supplementation portfolio designed to get you on the path to wellness.\*