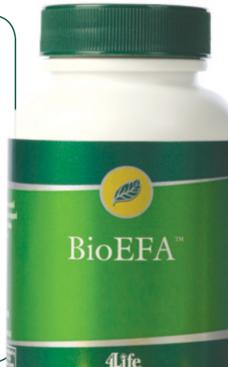

#### BIO EFA™ (60 CAPSULES)

This food suplement contains a source of omega-3 fatty acids, which contributes to the maintenance of normal blood cholesterol levels by a daily intake of 2 g of Alpha-linolenic acid  $^{[1]}$ [2].

Each serving contains:

• 1.030 mg of fish oil.

• 266 mg of flax seed oil.

#### Ingredients: Fish

Oil, Gelatin, Flax (Linum usitatissimum) Seed Oil, Coating Agent (Glycerin), Borage (Borago officinalis) Seed Oil, Safflower (Carthamus tinctorius) Seed Oil, Water, Preservative (Tocopherol- Rich Extract). Contains derivatives of fish.

**Directions:** Take two (2) capsules daily with 8 oz of fluid.

DIETARY SUPPLEMENT . 60 SOFTGELS

10.1

16 LP

**RESALE AVAILABLE IN :** Germany, Italy, Portugal, Spain and UK.

<sup>(1)</sup> EFSA Journal 2009; 7(9):1252 — <sup>(2)</sup> EFSA Journal 2011;9(6):2203