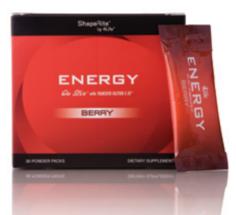

## ENERGY GO STIX™

#### DAILY ENERGY REINFORCEMENT WITH TRANSFER FACTOR E-XF™

Energy Go Stix berry flavor brings power to your day thanks it's synergistic formula that combines green tea, yerba mate, guarana and 4Life Transfer Factor E-XF<sup>™</sup>.Factor E-XF<sup>™</sup>.

- Perfect to match with other 4Life Transfer Factor products.
- A good nutritional support in your workout routine.
- Each serving provides 250 mg of taurine, 250 mg of L-glutamine, 52.5 mg of caffeine, and 25 mg of 4Life Transfer Factor E-XF<sup>™</sup>.
- It contains Isomaltulose (a source of glucose and fructose), which induces to a minor increase of glucose in blood compared with drinks that contain other sugars.

Ingredients: Isomaltulose, acidity regulator (citric acid), L-glutamine, taurine, raspberry flavour, vanilla flavour, green tea (*Camellia sinensis* L. Kuntze) leaf, L-arginine, strawberry flavour, yerba mate (*llex paraguariensis* A. St.-Hil) leaf extract, blueberry flavour, anti-caking agent (silicon dioxide), colorant (red beet), sweetener (sucralose), guarana (*Paullinia cupana* Kunth., Bonpl. et Kunth) seed extract, colorant (beta carotene), colostrum, flavour enhancer (sodium acetate), and egg yolk..

**Directions:** Mix  $\frac{1}{2}$  of the packet (2,5 g) in 240 ml of water. Do not exceed the recommended daily dose.

Portugal, Spain and United Kingdom.

ENE ENE ENE ENE ENE ENE

CONTAINS CAFFEINE. Not recommended for children or pregnant women. Not a substitute for a varied and balanced diet and a healthy lifestyle. KEEP OUT OF REACH OF CHILDREN.