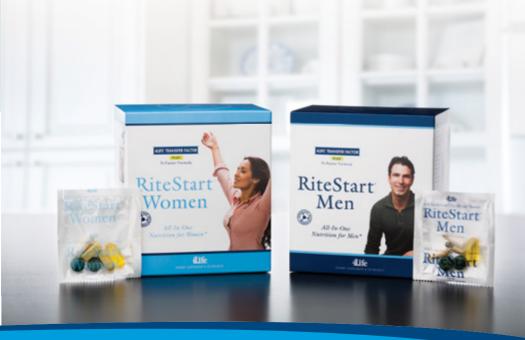

# **RiteStart**<sup>®</sup>

ALL-IN-ONF NUTRITION FOR MEN AND WOMEN

#### A RIGHT START FOR YOUR DAY

RiteStart is designed to help you look and feel great, and have the energy and specific support you need to enjoy an active life.

A top-selling product, RiteStart contains all the essential building blocks for good nutrition with the added advantage of 4Life Transfer Factor Plus Tri-Factor Formula. With essential fatty acids (including Omega 3's and 6's), a complex blend of potent antioxidants and support formulated specifically for men or women, these convenient packets make daily supplementation simple and stress-free.

Directions: Take two (2) packets daily with 8 oz of fluid. For best results, take with morning and evening meals.

NOT FOR RESALE IN EUROPE. PERSONAL USE ONLY.

For a complete information about the ingredients please, visit: 4LifeRiteStart.com.