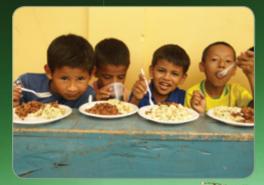

## 4Life Fortify™ Nutritional Meal Pack

What could a little girl accomplish with a rich, warm meal in her belly? What could she achieve and dream? What could she grow up to be?

In many parts of the world, children don't get the nourishment they need on a daily basis. So many mothers and fathers struggle to provide the life essential of food for their children—let alone, healthy food that will give kids the vitamins and minerals they need to grow up strong. This problem is especially true of children living in orphanages. So often, there just simply isn't enough food, and kids struggle to function with a painful, empty feeling in their stomachs, often unable to concentrate in school.

Each 4Life Fortify meal pack provides 24 highquality, child-size meals of rice, lentils, and beans, along with a complete nutritional complex of vitamins, minerals, and 4Life Transfer Factor<sup>®</sup>. It's the perfect foundation for overall wellness.

These packs are filled with the vitamins and minerals that growing kids so desperately need. Satisfied with a warm and nutrient-rich meal, a child will be able to focus on her daily chores and excelling in math, science, and geography, rather than the distraction of an empty feeling in her stomach.