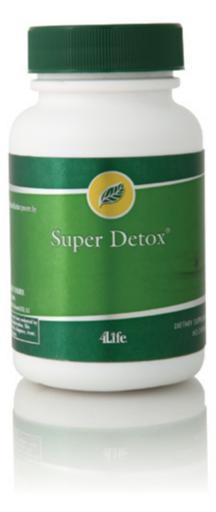

#### **SUPER DETOX™** (60 CAPSULES)

Contains plant extracts (milk thistle fruit, dandelion leaf, and artichoke leaf) that contributes to maintain normal liver function.

Ingredients: Red Clover (Trifolium pretense L.) flower powder, milk thistle (Silybum marianum) fruit extract, gelatin, dandelion (Taraxacum officinale) leaf extract, broccoli (Brassica oleracea L. Var italica Plenck) seed and leaf extract, artichoke (Cynara scolymus L.) leaf extract, and canola oil.

Directions: Take two (2) capsules twice daily with 240 ml of water.