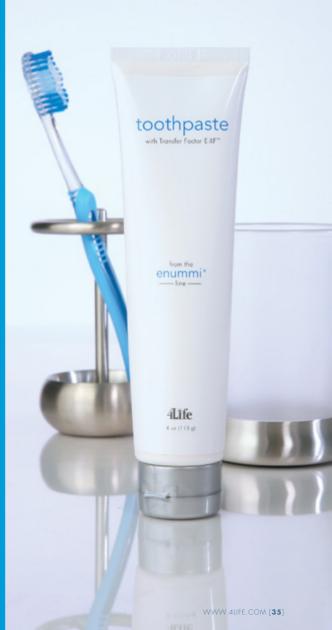

#### TOOTHPASTE

#### (113GR) WITH TRANSFER FACTOR E-XF™

enummi<sup>™</sup> toothpaste provides key ingredients that clean and brighten your teeth. This daily use, fluoride-free formula will keep you smiling all day long.

Ingredients: Sorbitol, Hydrated Silica, Purfied Water, Glycerin, Calcium Carbonate, Flavors, Sodium Lauroyl, Sarcosinate, Sodium Bicarbonate, Xilitol, Transfer Factor E-XF, Lactoferrin, Carboxymethylcellulose, Titanium Dioxide, CoEnzyme Q10, Stevia, Sodium Benzoate.

**Directions:** Apply a small amount of paste to toothbrush and brush thoroughly two times a day (or more) or after each meal. Children ages 2 to 6 should be supervised to minimize swallowing.

NOT FOR RESALE IN EUROPE. PERSONAL USE ONLY.