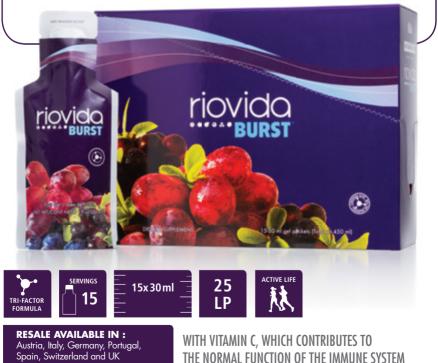

#### 4LIFE TRANSFER FACTOR<sup>®</sup> RIOVIDA BURST TRI-FACTOR<sup>®</sup> FORMULA (15 PACKETS)

One-and-only Transfer Factor supplement available in an edible gel. It provides the benefits of cow colostrum and egg yolk, along with an antioxidantrich blend of açai, pomegranate, blueberry, elderberry, and purple grape. Portuguese for River of Life, RioVida Burst is a delicious way to juice up your day.

- The first and only 4Life Transfer Factor edible gel in the world.
- Supports wellness and vitality.
- Provides the nutritional power of cow colostrum and egg yolk with the proven goodness of RioVida's antioxidant-rich juice blend in every convenient, single-serve packet.
- Each serving contains 30mg of vitamin C, nutrient that contributes to the normal function of the immune system and to to the protection of cells from oxidative stress. <sup>[1]</sup>

Ingredients: Apple Juice (Malus domestica (Borkh.) Borkh.), Grape Juice (Vitis vinifera L.), Blueberry Juice (Vaccinium myrtillus L.) Açaí (Euterpe oleracea C. Martius), Pomegranate Juice (Punica granatum L.), Emulsifier (Vegetable Glycerin), Elderberry Juice (Sambucus nigra L.), Bovine Colostrum, Egg Yolk, Gelling Agents (Xanthan Gum, Guar Gum), Berry Cream Flavor, Vitamin C, Emulsifier (Monoglycerides). CONTAINS COLOSTRUM: INGREDIENT DERIVED FROM MILK. CONTAINS EGG YOLK.

Directions: Enjoy one packet daily.

Directions: Drink 30 ml daily.

50

ΙΡ

**RESALE AVAILABLE IN :** Austria, Italy, Germany, Norway, Portugal, Spain, Switzerland and UK. Aife

ALIFE TRANSFER FACTOR

Tri-Factor Formula

DVIQO