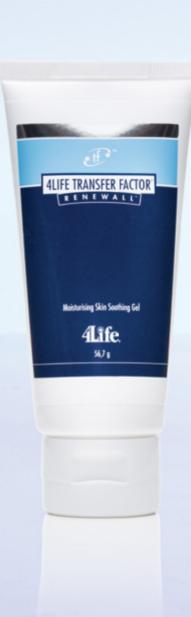

#### RENEWALL<sup>™</sup>

#### (56.7GR)

MOISTURISING SKIN SOOTHING GEL WITH TRANSFER FACTOR XF™

Moisturise and enhance the appearance of your skin with 4Life Transfer Factor<sup>4</sup> RenewAll<sup>™</sup>, a soothing gel especially formulated to support healthy skin. This revolutionary product takes Transfer Factor XF<sup>™</sup> and blends it with extracts of aloe vera, rosemary, chamomile, and lavender into an easy-to-apply gel that keeps your skin soft and smooth. 4Life Transfer Factor RenewAll helps reduce the appearance of dry patches and continues to moisturise and soothe your skin. The gel may be used whenever you need it, whether it's when you wake up in the morning or after sun exposure and shaving. 4Life Transfer Factor RenewAll gives a healthy appearance to skin and supports its natural state.

Ingredients: Water, Phenoxyethanol, Caprylyl Glycol, Ethylhexylglycerin, Hexylene Glycol, Bovine Colostrum Extract, PFG-2 Isoceteth-20 Acetate, Triethanolamine, Butylene Glycol, Polysorbate 20, Carbomer, Carrageenan, Propylene Glycol, Citric Acid, Yeast Polysaccharides, Dimethicone, Aloe barbadensis Leaf Juice, Panthenol, Glycerin, Anthemis nobilis Flower Extract, Disodium EDTA, Eucalyptus globulus Leaf Oil, Rosmarinus officinalis Leaf Oil, Allantoin, Sodium PCA, and Lavendula angustifolia Flower Extract.

**Directions**: Apply freely to desired skin areas.

**RESALE AVAILABLE IN :** United Kingdom.