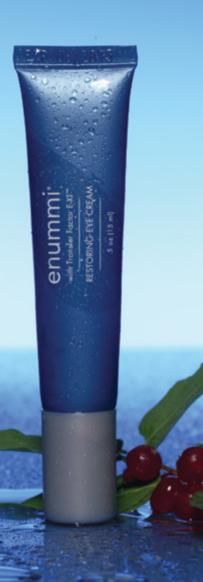

#### enummi™ RESTORING EYE CREAM (15ML)

#### WITH TRANSFER FACTOR E-XF™

enummi<sup>™</sup> Restoring Eye Cream delivers valuable anti-aging nutrients to the delicate eye area. This powerful formula features a comprehensive blend of phospholipids, peptides, and antioxidants to restore needed moisture and improve the appearance of fine lines, wrinkles, puffiness, and dark circles for brighter eyes. Contains Transfer Factor E-XF<sup>™</sup>.

Ingredients: Water, squalane, acetyl hexapeptide-8, butylene glycol, cetearyl alcohol, glyceryl stearate, PEG-100 stearate, C12-15 alkyl benzoate, cetearyl methicone, ethylhexyl palmitate, dimethicone, cyclopentasiloxane, behenyl alcohol, cyclohexasiloxane, ammonium acryloyldimethyltaurate/VP copolymer, Gossypium herbaceum (cotton), tribehenin, phenoxyethanol, hydrogenated lecithin, Camellia sinensis leaf extract, tetrahexyldecyl ascorbate, octanediol, phospholipids Glycine soja (soybean) sterols, linoleic acid, betaine, glycerin, xanthan gum, Transfer Factor E-XF™ (cow colostrum and egg yolk), ceramide 2, titanium dioxide, bisabolol, sodium PCA, steareth-20, PEG-10 rapeseed sterol, Hordeum distichon (barley) extract, mica, sorbic acid, fragrance, disodium EDTA, silica dimethyl silylate, sorbitol, silica, sodium hydroxide, Santalum album (sandalwood) extract, Phellodendron amurense bark extract, serine, caprylyl glycol, glycine, glutamic acid, alanine, sodium hyaluronate, N-hydroxysuccinimide, arginine, lysine, tocopheryl acetate, hexylene glycol, threonine, methylparaben, proline, palmitoyl oligopeptide, retinyl palmitate, propylparaben, ascorbyl palmitate, chrysin, and palmitoyl tetrapeptide-7.

Directions: Apply a small amount to the tip of your finger and gently pat into the skin around the eye. Apply morning and evening for best results.

**RESALE AVAILABLE IN :** Spain, Portugal and UK.