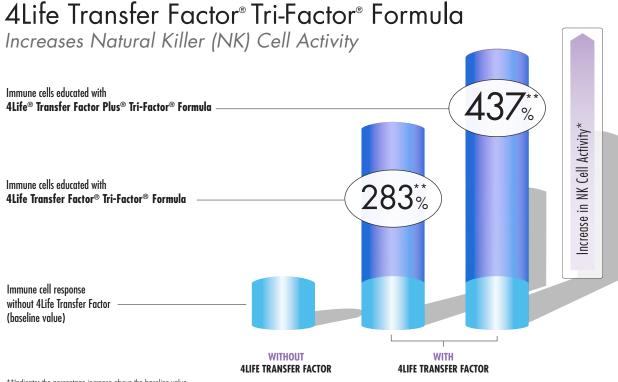

# 4Life Transfer Factor® Chewable Tri-Factor® Formula

A tasty alternative for immune system support\*

4Life Transfer Factor® Chewable Tri-Factor® Formula was developed by 4Life® researchers and scientists in an effort to maximize immune system support. Its main ingredient blend, the Tri-Factor Formula, was scientifically studied and shown to help activate Natural Killer cells by up to an unprecedented 283 percent.\*+

 $<sup>\</sup>ensuremath{^{**}}\xspace$  Indicates the percentage increase above the baseline value

These studies have been funded in full or in part by 4Life Research USA, LLC.

\*THESE STATEMENTS HAVE NOT BEEN EVALUATED BY THE FOOD AND DRUG ADMINISTRATION. THESE PRODUCTS ARE NOT INTENDED TO DIAGNOSE, TREAT, CURE, OR PREVENT ANY DISEASE.

<sup>†</sup> Test results obtained from an independent, unpublished in vitro experiment conducted within the Blokhin Cancer Research Center, at the Russian Academy of Medical Sciences, in Kashirskoe Shosse, Russia. The randomized and controlled in vitro study assessed the effects of 4Life Transfer Factor® Classic, 4Life Transfer Factor® Tri-Factor® Formula, or 4Life® Transfer Factor Plus® Tri-Factor® Formula, versus a positive control (Interleukin-2, or IL-2) on NK cell activity and effectiveness in destroying damaging cells. Blood was collected from healthy volunteers and then incubated for up to 48 hours. (REFERENCE: Kisielevsky MV & Khalturina EO. Antitumor and cytotoxic activity of mononuclear blood cells. Unpublished observations)