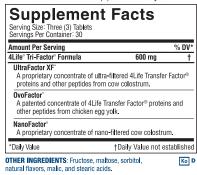

What is 4Life Transfer Factor Chewable Tri-Factor Formula? 4Life Transfer Factor Chewable Tri-Factor Formula provides the revolutionary immune system support of Tri-Factor Formula—a combination of UltraFactor XF®, OvoFactor®, and NanoFactor® extract—in a delicious citruscream chewable tablet. It contains ingredients made by the immune system for the immune system and represents a revolutionary advancement in Transferceutical™ Science. The messenger molecules found in 4Life Transfer Factor Chewable Tri-Factor Formula help educate immune cells and support the immune system's ability to more effectively recognize, respond to, and remember potential health threats.\*